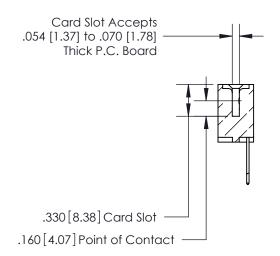

**Contact Code 560** 

INSULATOR MATERIAL: THERMOPLASTIC POLYESTER, UL 94V-0 CONTACT MATERIAL; COPPER, NICKEL, TIN ALLOY CA-725 CONTACT PLATING: GOLD ON THE MATING AREA, TIN-LEAD ON THE CONTACT TAILS, NICKEL UNDERPLATE

**Contact Code 558** 

## 846/896 SERIES HIGH TEMP CARD EDGE CONNECTOR CONTACT CODE 555,556,558,559,560 DIMENSIONS

.150 [3.81]

YOUR CONNECTION TO QUALITY & SERVICE

**Contact Code 559** 

**EDAC INC** TORONTO, ONTARIO CANADA

THESE DRAWINGS AND SPECIFICATIONS ARE THE PROPERTY OF EDAC INC.,AND SHALL NOT BE REPRODUCED, OR COPIED OR USED AS THE BASIS FOR THE MANUFACTURE OR SALE OF APPARATUS WITHOUT WRITTEN PERMISSION.