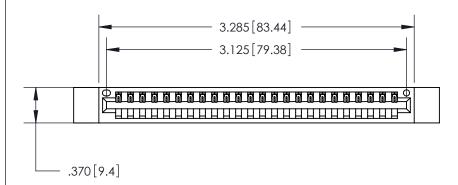

ISSUE NUMBER

ORIGINAL

1

846/896 SERIES HIGH TEMP CARD EDGE CONNECTOR PART NUMBER: 846-024-522-612

YOUR CONNECTION TO QUALITY & SERVICE

**EDAC INC** TORONTO, ONTARIO CANADA

THESE DRAWINGS AND SPECIFICATIONS ARE THE PROPERTY OF EDAC INC.,AND SHALL NOT BE REPRODUCED, OR COPIED OR USED AS THE BASIS FOR THE MANUFACTURE OR SALE OF APPARATUS WITHOUT WRITTEN PERMISSION.

| ACAD REFERENCE NO. |       | 846-ENG-MASTER |           |
|--------------------|-------|----------------|-----------|
| DRAWN:             | J.LEE | DATE: AF       | PR. 22/09 |
| CHECKED:           |       | DATE:          |           |
| SCALE:             | 1:1   | SHEET 1        | OF 2      |
| DRAWING NUMBER     |       |                | ISSUE     |
| 846-ENG-MASTER     |       |                | 1         |