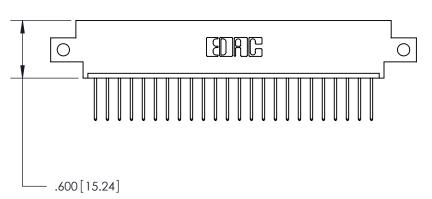

Contact Dimensions: 522-P.C. Tail .025 Sq. (0.64 Sq.) - Tail LG. =.440 (11.18) .125 (3.18) Contact Spacing x .250 (6.35) Row Spacing

THIS IS A C.A.D. GENERATED DRAWING DO NOT MAKE MANUAL REVISIONS TO MASTER.

THIS IS A C.A.D. GENERATED DRAWING DO NOT MAKE MANUAL REVISIONS TO MASTER.

ISSUE NUMBER

.165[4.19]

.375 [9.54]

ORIGINAL

1

.060 [1.52] .125(3.18) to .210(5.33) **Outside Tails** .125(3.18) to .210(5.33) **Outside Tails** 