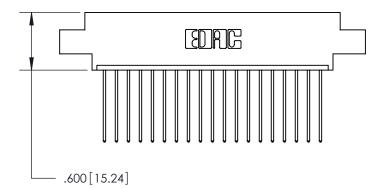

THIS IS A C.A.D. GENERATED DRAWING DO NOT MAKE MANUAL REVISIONS TO MASTER.

ISSUE NUMBER

.165[4.19]

.375 [9.54]

ORIGINAL

1

.060 [1.52] .125(3.18) to .210(5.33) **Outside Tails** .125(3.18) to .210(5.33) **Outside Tails** 