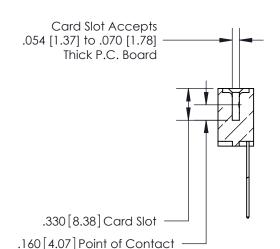

**Contact Code 560** 

INSULATOR MATERIAL: THERMOPLASTIC POLYESTER, UL 94V-0 CONTACT MATERIAL; COPPER, NICKEL, TIN ALLOY CA-725 CONTACT PLATING: GOLD ON THE MATING AREA, TIN-LEAD ON THE CONTACT TAILS, NICKEL UNDERPLATE

**Contact Code 558** 

## 846/896 SERIES HIGH TEMP CARD EDGE CONNECTOR CONTACT CODE 555,556,558,559,560 DIMENSIONS

.150 [3.81]

YOUR CONNECTION TO QUALITY & SERVICE

**Contact Code 559** 

**EDAC INC** TORONTO, ONTARIO CANADA

THESE DRAWINGS AND SPECIFICATIONS ARE THE PROPERTY OF EDAC INC.,AND SHALL NOT BE REPRODUCED, OR COPIED OR USED AS THE BASIS FOR THE MANUFACTURE OR SALE OF APPARATUS WITHOUT WRITTEN PERMISSION.