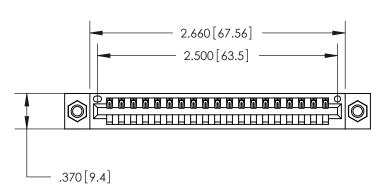

THIS IS A C.A.D. GENERATED DRAWING DO NOT MAKE MANUAL REVISIONS TO MASTER.

846/896 SERIES HIGH TEMP CARD EDGE CONNECTOR PART NUMBER: 846-019-541-607

**EDAC INC** TORONTO, ONTARIO CANADA

THESE DRAWINGS AND SPECIFICATIONS ARE THE PROPERTY OF EDAC INC., AND SHALL NOT BE REPRODUCED, OR COPIED OR USED AS THE BASIS FOR THE MANUFACTURE OR SALE OF APPARATUS WITHOUT WRITTEN PERMISSION.

| ACAD REFERENCE NO. | 846-ENG-MASTER   |
|--------------------|------------------|
| DRAWN: J.LEE       | DATE: APR. 22/09 |
| CHECKED:           | DATE:            |
| SCALE: 1:1         | SHEET 1 OF 2     |
| DRAWING NUMBER     | ISSUE            |
| 846-ENG-MASTER     | 1                |