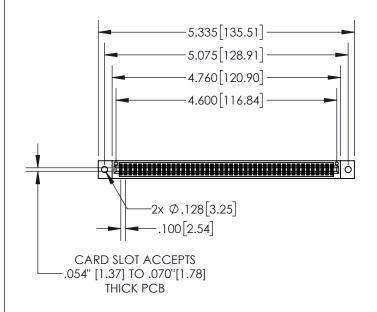

| 845/895 SERIES HIGH TEMP CARD EDGE CONNECTOR |
|----------------------------------------------|
| PART NUMBER: 845-090-523-802                 |

| ACAD REFERENCE NO. 845-ENG-MASTER |                  |      |  |  |
|-----------------------------------|------------------|------|--|--|
| DRAWN: R.STA.MONICA               | DATE:MAY.16/2017 |      |  |  |
| CHECKED:                          | DATE:            |      |  |  |
| SCALE: 1:2                        | SHEET 1          | OF 2 |  |  |
| DRAWING NUMBER                    | ISSUE            |      |  |  |
| 845-ENG-MASTER                    | 1                |      |  |  |

## 845/895 SERIES HIGH TEMP CARD EDGE CONNECTOR CONTACT CODE 555,556,558,559,560 DIMENSIONS

YOUR CONNECTION TO QUALITY & SERVICE

|   | ACAD REFERENCE NO   | . 845-ENG-MASTER |
|---|---------------------|------------------|
|   | DRAWN: R.STA.MONICA | DATE:MAY.16/2017 |
|   | CHECKED:            | DATE:            |
|   | SCALE: 1:1          | SHEET 2 OF 2     |
| D | DRAWING NUMBER      | ISSUE            |