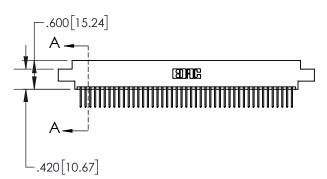

1

| .330[8.38]<br>CARD SLOT |                                   |  |
|-------------------------|-----------------------------------|--|
| -                       | .370[9.40]                        |  |
|                         | SECTION A-A                       |  |
| .150 [3.8]              | .160[4.06]<br>POINT OF<br>CONTACT |  |
| -                       | .200[5.08]                        |  |