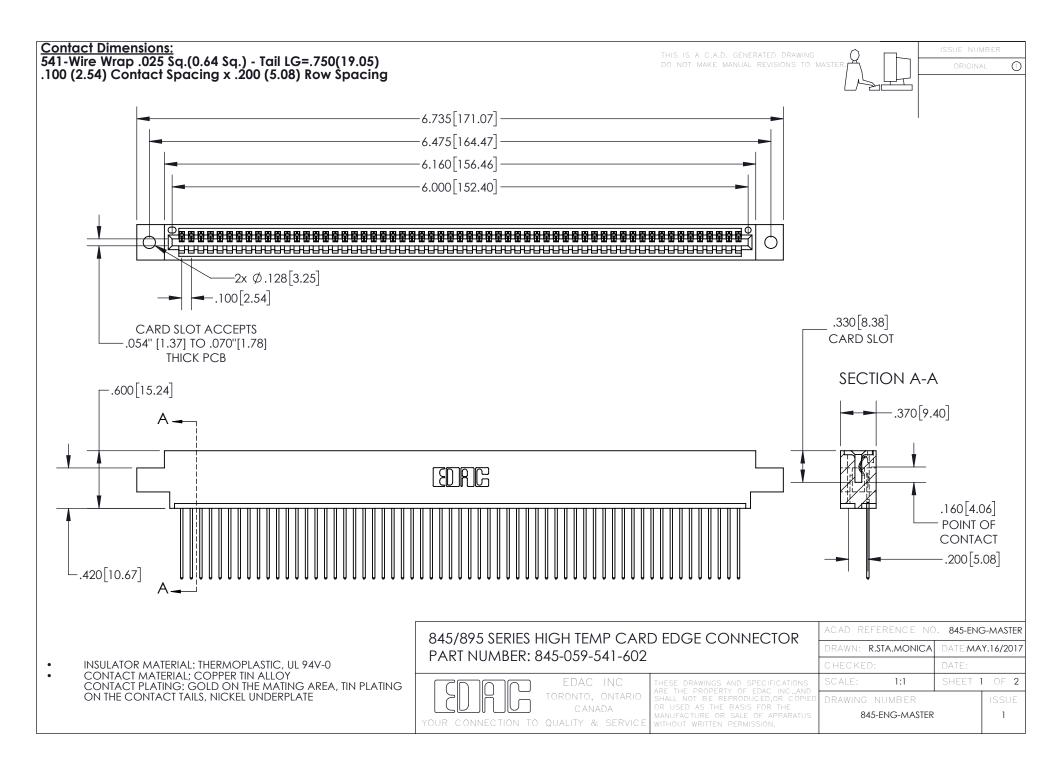

INSULATOR MATERIAL: THERMOPLASTIC POLYESTER, UL 94V-0 DAP MATERIAL AVAILABLE UPON REQUEST

**Contact Code 558** 

CONTACT MATERIAL; COPPER ALLOY CONTACT PLATING: GOLD ON THE MATING AREA, TIN PLATING ON THE CONTACT TAILS, NICKEL UNDERPLATE

## 845/895 SERIES HIGH TEMP CARD EDGE CONNECTOR CONTACT CODE 555,556,558,559,560 DIMENSIONS

YOUR CONNECTION TO QUALITY & SERVICE

Contact Code 559

|   | ACAD REFERENCE NO. 845-ENG-MASTER |                  |  |
|---|-----------------------------------|------------------|--|
|   | DRAWN: R.STA.MONICA               | DATE:MAY.16/2017 |  |
|   | CHECKED:                          | DATE:            |  |
|   | SCALE: 1:1                        | SHEET 2 OF 2     |  |
| D | DRAWING NUMBER                    | ISSUE            |  |

Contact Code 560

845-ENG-MASTER