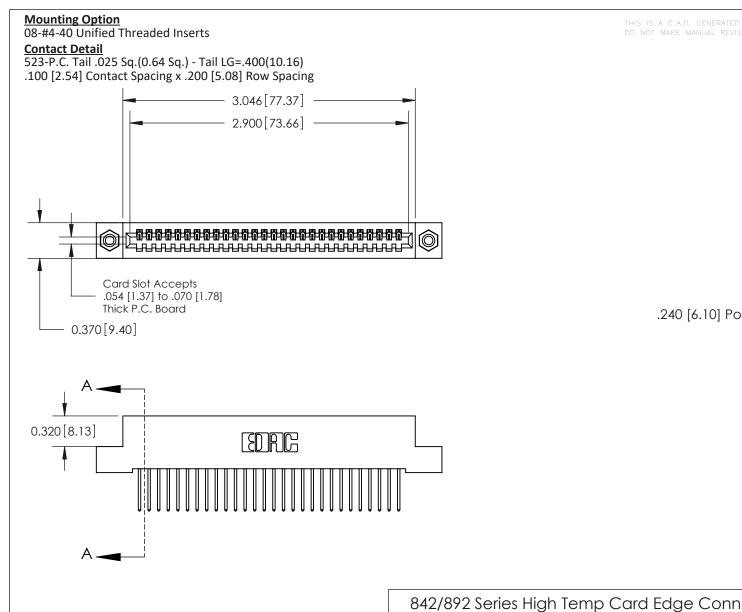

.240 [6.10] Point of Contact-

## **See Accompanying Pages for:**

- **Contact Bend Details**
- **Mounting Options**

842/892 Series High Temp Card Edge Connector Part Number: 842-028-523-108

| ACAD REFERENCE NO. 842 ENG MASTER |                  |  |  |
|-----------------------------------|------------------|--|--|
| DRAWN: J.LEE                      | DATE: OCT. 06/09 |  |  |
| CHECKED:                          | DATE:            |  |  |
| SCALE: NTS                        | SHEET 1 OF 3     |  |  |
| DRAWING NUMBER                    | ISSUE            |  |  |