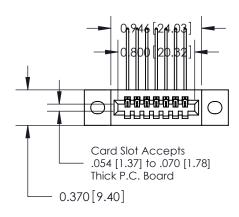

## **See Accompanying Pages for:**

- **Contact Bend Details**
- **Mounting Options**

.240 [6.10] Point of Contact-

842/892 Series High Temp Card Edge Connector Part Number: 842-007-559-102

YOUR CONNECTION TO QUALITY & SERVICE