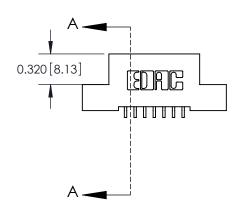

842 Assembly

SECTION A-A

THIS IS A C.A.D. GENERATED DRAWING DO NOT MAKE MANUAL REVISIONS TO MASTER

ORIGINAL (1)

| 842/892 Series High Temp Card Edge Connector |                                                                   |          | ACAD REFERENCE NO. 842 ENG MASTER |          |          |  |
|----------------------------------------------|-------------------------------------------------------------------|----------|-----------------------------------|----------|----------|--|
| Contact Bend Detail                          |                                                                   | DRAWN:   | J.LEE                             | DATE: OC | T. 06/09 |  |
|                                              |                                                                   | CHECKED: |                                   | DATE:    |          |  |
|                                              | THESE DRAWINGS AND SPECIFICATIONS ARE THE PROPERTY OF EDAC INCAND | SCALE:   | NTS                               | SHEET :  | 2 OF 3   |  |
| TORONTO, ONTARIO                             | SHALL NOT BE REPRODUCED, OR COPIED OR USED AS THE BASIS FOR THE   | DRAWING  | NUMBER                            |          | ISSUE    |  |
| CANADA                                       | MANUFACTURE OR SALE OF APPARATUS                                  | 8        | 42 Assembly                       |          | 1        |  |