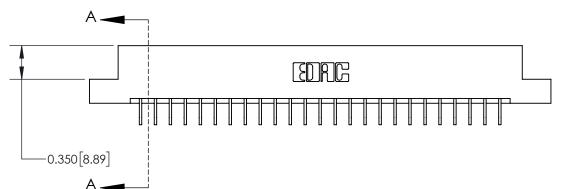

**See Accompanying Page for:** 

**Contact Bend Details** 

837/887 Series High Temp Card Edge Connector Part Number: 837-050-559-207

YOUR CONNECTION TO QUALITY & SERVICE

**EDAC INC** TORONTO, ONTARIO CANADA

**Mounting Option** 

07-M3-0.5 Metric Threaded Inserts