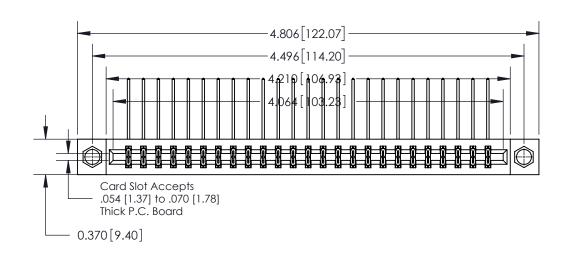

## **Contact Detail**

559-90 Degree Bend (Code 541 Contacts)

.156 [3.96] Contact Spacing x .200 [5.08] Row Spacing

THIS IS A C.A.D. GENERATED DRAWING DO NOT MAKE MANUAL REVISIONS TO MASTER.

ISSUE NUMBER ORIGINAL

**See Accompanying Page for:** 

**Contact Bend Details** 

837/887 Series High Temp Card Edge Connector Part Number: 837-050-559-207

YOUR CONNECTION TO QUALITY & SERVICE

**EDAC INC** TORONTO, ONTARIO CANADA