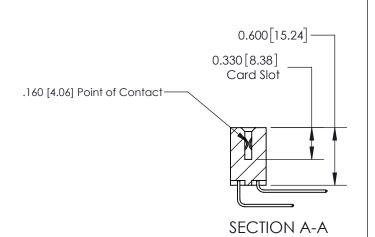

## **Contact Detail**

559-90 Degree Bend (Code 541 Contacts)

.156 [3.96] Contact Spacing x .200 [5.08] Row Spacing

THIS IS A C.A.D. GENERATED DRAWING DO NOT MAKE MANUAL REVISIONS TO MASTER.

ISSUE NUMBER ORIGINAL

ISSUE NUMBER

ORIGINAL

1

| 837/887 Series High Temp Card Edge Connector<br>Contact Bend Detail |                                                                                                                                     | ACAD REFERENCE NO. | 837 ENG MASTER   |               |
|---------------------------------------------------------------------|-------------------------------------------------------------------------------------------------------------------------------------|--------------------|------------------|---------------|
|                                                                     |                                                                                                                                     | DRAWN: J.LEE       | DATE: OCT. 06/09 |               |
|                                                                     |                                                                                                                                     | CHECKED:           | DATE:            |               |
| EDAC INC                                                            | THESE DRAWINGS AND SPECIFICATIONS ARE THE PROPERTY OF EDAC INC.,AND SHALL NOT BE REPRODUCED, OR COPIED OR USED AS THE BASIS FOR THE | SCALE: NTS         | SHEET            | 2 <b>OF</b> 2 |
| TORONTO, ONTARIO CANADA                                             |                                                                                                                                     | DRAWING NUMBER     | •                | ISSUE         |
| YOUR CONNECTION TO QUALITY & SERVICE                                | MANUFACTURE OR SALE OF APPARATUS WITHOUT WRITTEN PERMISSION.                                                                        | 837 Assembly       |                  | 1             |