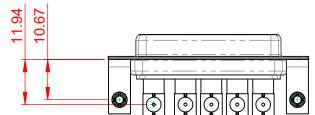

| COMBINATION D-SUB                      |                                                                                                                                                                                                                | SW REFERENCE NO.: 630 COMBO ASSEMBLY |                    |       |
|----------------------------------------|----------------------------------------------------------------------------------------------------------------------------------------------------------------------------------------------------------------|--------------------------------------|--------------------|-------|
|                                        |                                                                                                                                                                                                                | DRAWN: C.B                           | DATE: JAN. 01/2019 |       |
|                                        |                                                                                                                                                                                                                | CHECKED: DATE:                       |                    |       |
| EDAC INC<br>TORONTO, ONTARIO<br>CANADA | THESE DRAWINGS AND SPECIFICATIONS<br>ARE THE PROPERTY OF EDAC INC.,AND<br>SHALL NOT BE REPRODUCED,OR COPIED<br>OR USED AS THE BASIS FOR THE<br>MANUFACTURE OR SALE OF APPARATUS<br>WITHOUT WRITTEN PERMISSION. | SCALE: (IN C.A.D. 1:1)               | SHEET 1 OF         | 2     |
|                                        |                                                                                                                                                                                                                | DRAWING NUMBER: 630-5W5-640-7N3      |                    | ISSUE |
| YOUR CONNECTION TO QUALITY & SERVICE   |                                                                                                                                                                                                                | PART NUMBER: 630-5W5-640-7N3         |                    | 1     |