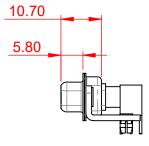

| COMBINATION D-SUB                      |                                                                                                                                                                                                                | SW REFERENCE NO.: 630 COMBO ASSEMBLY |                    |       |
|----------------------------------------|----------------------------------------------------------------------------------------------------------------------------------------------------------------------------------------------------------------|--------------------------------------|--------------------|-------|
|                                        |                                                                                                                                                                                                                | DRAWN: C.B                           | DATE: JAN. 01/2019 |       |
|                                        |                                                                                                                                                                                                                | CHECKED: DATE:                       |                    |       |
| EDAC INC<br>TORONTO, ONTARIO<br>CANADA | THESE DRAWINGS AND SPECIFICATIONS<br>ARE THE PROPERTY OF EDAC INC.,AND<br>SHALL NOT BE REPRODUCED,OR COPIED<br>OR USED AS THE BASIS FOR THE<br>MANUFACTURE OR SALE OF APPARATUS<br>WITHOUT WRITTEN PERMISSION. | SCALE: (IN C.A.D. 1:1)               | SHEET 1 OF         | 2     |
|                                        |                                                                                                                                                                                                                | DRAWING NUMBER: 630-5W5-640-7N3      |                    | ISSUE |
| YOUR CONNECTION TO QUALITY & SERVICE   |                                                                                                                                                                                                                | PART NUMBER: 630-5W5-640-7N3         |                    | 1     |