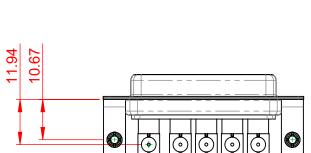

| COMBINATION D-SUB                      |                                                                                                                                                                                                                | SW REFERENCE NO.: 630 COMBO ASSEMBLY |                    |       |
|----------------------------------------|----------------------------------------------------------------------------------------------------------------------------------------------------------------------------------------------------------------|--------------------------------------|--------------------|-------|
|                                        |                                                                                                                                                                                                                | DRAWN: C.B                           | DATE: JAN. 01/2019 |       |
|                                        |                                                                                                                                                                                                                | CHECKED: DATE:                       |                    |       |
| EDAC INC<br>TORONTO, ONTARIO<br>CANADA | THESE DRAWINGS AND SPECIFICATIONS<br>ARE THE PROPERTY OF EDAC INC.,AND<br>SHALL NOT BE REPRODUCED,OR COPIED<br>OR USED AS THE BASIS FOR THE<br>MANUFACTURE OR SALE OF APPARATUS<br>WITHOUT WRITTEN PERMISSION. | SCALE: (IN C.A.D. 1:1)               | SHEET 1 OF         | 2     |
|                                        |                                                                                                                                                                                                                | DRAWING NUMBER: 630-5W5-640-7N3      |                    | ISSUE |
| YOUR CONNECTION TO QUALITY & SERVICE   |                                                                                                                                                                                                                | PART NUMBER: 630-5W5-640-7N3         |                    | 1     |