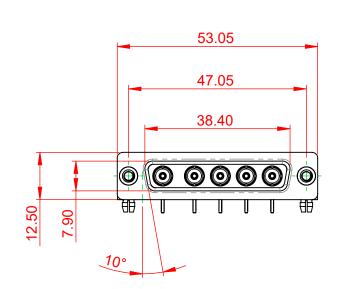

| COMBINATION D-SUB                      |                                                                                                                                                                                                                | SW REFERENCE NO.: 630 COMBO ASSEMBLY |                    |       |
|----------------------------------------|----------------------------------------------------------------------------------------------------------------------------------------------------------------------------------------------------------------|--------------------------------------|--------------------|-------|
|                                        |                                                                                                                                                                                                                | DRAWN: C.B                           | DATE: JAN. 01/2019 |       |
|                                        |                                                                                                                                                                                                                | CHECKED: DATE:                       |                    |       |
| EDAC INC<br>TORONTO, ONTARIO<br>CANADA | THESE DRAWINGS AND SPECIFICATIONS<br>ARE THE PROPERTY OF EDAC INC.,AND<br>SHALL NOT BE REPRODUCED,OR COPIED<br>OR USED AS THE BASIS FOR THE<br>MANUFACTURE OR SALE OF APPARATUS<br>WITHOUT WRITTEN PERMISSION. | SCALE: (IN C.A.D. 1:1)               | SHEET 1 OF         | 2     |
|                                        |                                                                                                                                                                                                                | DRAWING NUMBER: 630-5W5-640-7N3      |                    | ISSUE |
| YOUR CONNECTION TO QUALITY & SERVICE   |                                                                                                                                                                                                                | PART NUMBER: 630-5W5-640-7N3         |                    | 1     |