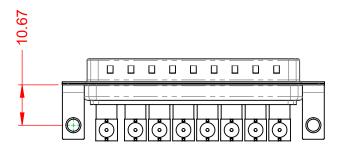

DIELECTRIC WITHSTANDING VOLTAGE:

**OPERATING TEMPERATURE:** 

NCE)

-55°C ~ 125°C

ACT

1000V AC rms

|                                      | COMBINATION D-SUB                                                                                                                           |                          | SW REFERENCE NO.: 629 COMBO ASSEMBLY |       |  |
|--------------------------------------|---------------------------------------------------------------------------------------------------------------------------------------------|--------------------------|--------------------------------------|-------|--|
| COMBINATIO                           |                                                                                                                                             |                          | DATE: JAN. 01/20                     | 19    |  |
|                                      |                                                                                                                                             | CHECKED:                 | DATE:                                |       |  |
| EDAC INC                             | THESE DRAWINGS AND SPECIFICATIONS<br>ARE THE PROPERTY OF EDAC INC.,AND<br>SHALL NOT BE REPRODUCED,OR COPIED<br>OR USED AS THE BASIS FOR THE | SCALE: (IN C.A.D. 1:1)   | SHEET 1 OF                           | 2     |  |
| TORONTO, ONTARIO                     |                                                                                                                                             | DRAWING NUMBER: 629-8W8- | -640-5N4                             | ISSUE |  |
| YOUR CONNECTION TO QUALITY & SERVICE | MANUFACTURE OR SALE OF APPARATUS<br>WITHOUT WRITTEN PERMISSION.                                                                             | PART NUMBER: 629-8W8-    | -640-5N4                             | 1     |  |