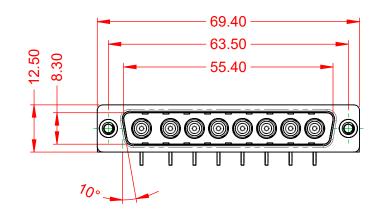

DIELECTRIC WITHSTANDING VOLTAGE:

**OPERATING TEMPERATURE:** 

NCE)

-55°C ~ 125°C

ACT

1000V AC rms

|                                      | COMBINATION D-SUB                                                                                                                           |                          | SW REFERENCE NO.: 629 COMBO ASSEMBLY |       |  |
|--------------------------------------|---------------------------------------------------------------------------------------------------------------------------------------------|--------------------------|--------------------------------------|-------|--|
| COMBINATIO                           |                                                                                                                                             |                          | DATE: JAN. 01/20                     | 19    |  |
|                                      |                                                                                                                                             | CHECKED:                 | DATE:                                |       |  |
| EDAC INC                             | THESE DRAWINGS AND SPECIFICATIONS<br>ARE THE PROPERTY OF EDAC INC.,AND<br>SHALL NOT BE REPRODUCED,OR COPIED<br>OR USED AS THE BASIS FOR THE | SCALE: (IN C.A.D. 1:1)   | SHEET 1 OF                           | 2     |  |
| TORONTO, ONTARIO                     |                                                                                                                                             | DRAWING NUMBER: 629-8W8- | -640-5N4                             | ISSUE |  |
| YOUR CONNECTION TO QUALITY & SERVICE | MANUFACTURE OR SALE OF APPARATUS<br>WITHOUT WRITTEN PERMISSION.                                                                             | PART NUMBER: 629-8W8-    | -640-5N4                             | 1     |  |