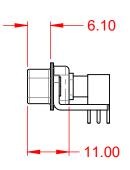

DIELECTRIC WITHSTANDING VOLTAGE:

**OPERATING TEMPERATURE:** 

NCE)

-55°C ~ 125°C

ACT

1000V AC rms

|                                      | COMBINATION D-SUB                                                                                                                           |                          | SW REFERENCE NO.: 629 COMBO ASSEMBLY |       |  |
|--------------------------------------|---------------------------------------------------------------------------------------------------------------------------------------------|--------------------------|--------------------------------------|-------|--|
| COMBINATIO                           |                                                                                                                                             |                          | DATE: JAN. 01/20                     | 19    |  |
|                                      |                                                                                                                                             | CHECKED:                 | DATE:                                |       |  |
| EDAC INC                             | THESE DRAWINGS AND SPECIFICATIONS<br>ARE THE PROPERTY OF EDAC INC.,AND<br>SHALL NOT BE REPRODUCED,OR COPIED<br>OR USED AS THE BASIS FOR THE | SCALE: (IN C.A.D. 1:1)   | SHEET 1 OF                           | 2     |  |
| TORONTO, ONTARIO                     |                                                                                                                                             | DRAWING NUMBER: 629-8W8- | -640-5N4                             | ISSUE |  |
| YOUR CONNECTION TO QUALITY & SERVICE | MANUFACTURE OR SALE OF APPARATUS<br>WITHOUT WRITTEN PERMISSION.                                                                             | PART NUMBER: 629-8W8-    | -640-5N4                             | 1     |  |