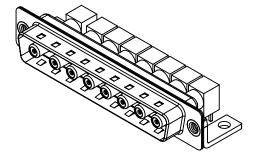

DIELECTRIC WITHSTANDING VOLTAGE:

**OPERATING TEMPERATURE:** 

NCE)

-55°C ~ 125°C

ACT

1000V AC rms

|                                      | COMBINATION D-SUB                                                                                                                           |                          | SW REFERENCE NO.: 629 COMBO ASSEMBLY |       |  |
|--------------------------------------|---------------------------------------------------------------------------------------------------------------------------------------------|--------------------------|--------------------------------------|-------|--|
| COMBINATIO                           |                                                                                                                                             |                          | DATE: JAN. 01/20                     | 19    |  |
|                                      |                                                                                                                                             | CHECKED:                 | DATE:                                |       |  |
| EDAC INC                             | THESE DRAWINGS AND SPECIFICATIONS<br>ARE THE PROPERTY OF EDAC INC.,AND<br>SHALL NOT BE REPRODUCED,OR COPIED<br>OR USED AS THE BASIS FOR THE | SCALE: (IN C.A.D. 1:1)   | SHEET 1 OF                           | 2     |  |
| TORONTO, ONTARIO                     |                                                                                                                                             | DRAWING NUMBER: 629-8W8- | -640-5N4                             | ISSUE |  |
| YOUR CONNECTION TO QUALITY & SERVICE | MANUFACTURE OR SALE OF APPARATUS<br>WITHOUT WRITTEN PERMISSION.                                                                             | PART NUMBER: 629-8W8-    | -640-5N4                             | 1     |  |