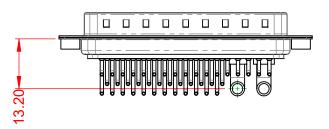

.X ±0.25 .XX ±0.13 .XXX ±0.05

DIELECTRIC WITHSTANDING VOLTAGE:

**OPERATING TEMPERATURE:** 

-55°C ~ 125°C

1000V AC rms

|  | COMBINATION D-SUB                    |                                                                                                                                                                                                                | SW REFERENCE NO.: 629 COMBO ASSEMBLY |                  |       |
|--|--------------------------------------|----------------------------------------------------------------------------------------------------------------------------------------------------------------------------------------------------------------|--------------------------------------|------------------|-------|
|  |                                      |                                                                                                                                                                                                                | DRAWN: C.B                           | DATE: JAN. 01/20 | 19    |
|  |                                      |                                                                                                                                                                                                                | CHECKED:                             | DATE:            |       |
|  | EDAC INC                             | THESE DRAWINGS AND SPECIFICATIONS<br>ARE THE PROPERTY OF EDAC INC.,AND<br>SHALL NOT BE REPRODUCED,OR COPIED<br>OR USED AS THE BASIS FOR THE<br>MANUFACTURE OR SALE OF APPARATUS<br>WITHOUT WRITTEN PERMISSION. | SCALE: (IN C.A.D. 1:1)               | SHEET 1 OF       | 2     |
|  | TORONTO, ONTARIO<br>CANADA           |                                                                                                                                                                                                                | DRAWING NUMBER: 629-43W2640-4TA      |                  | ISSUE |
|  | YOUR CONNECTION TO QUALITY & SERVICE |                                                                                                                                                                                                                | PART NUMBER: 629-43W                 | 2640-4TA         | 1     |