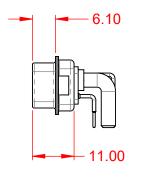

.X ±0.25 .XX ±0.13 .XXX ±0.05

DIELECTRIC WITHSTANDING VOLTAGE:

**OPERATING TEMPERATURE:** 

-55°C ~ 125°C

1000V AC rms

|  | COMBINATION D-SUB                    |                                                                                                                                                                                                                | SW REFERENCE NO.: 629 COMBO ASSEMBLY |                  |       |
|--|--------------------------------------|----------------------------------------------------------------------------------------------------------------------------------------------------------------------------------------------------------------|--------------------------------------|------------------|-------|
|  |                                      |                                                                                                                                                                                                                | DRAWN: C.B                           | DATE: JAN. 01/20 | 19    |
|  |                                      |                                                                                                                                                                                                                | CHECKED:                             | DATE:            |       |
|  | EDAC INC                             | THESE DRAWINGS AND SPECIFICATIONS<br>ARE THE PROPERTY OF EDAC INC.,AND<br>SHALL NOT BE REPRODUCED,OR COPIED<br>OR USED AS THE BASIS FOR THE<br>MANUFACTURE OR SALE OF APPARATUS<br>WITHOUT WRITTEN PERMISSION. | SCALE: (IN C.A.D. 1:1)               | SHEET 1 OF       | 2     |
|  | TORONTO, ONTARIO<br>CANADA           |                                                                                                                                                                                                                | DRAWING NUMBER: 629-43W2640-4TA      |                  | ISSUE |
|  | YOUR CONNECTION TO QUALITY & SERVICE |                                                                                                                                                                                                                | PART NUMBER: 629-43W                 | 2640-4TA         | 1     |