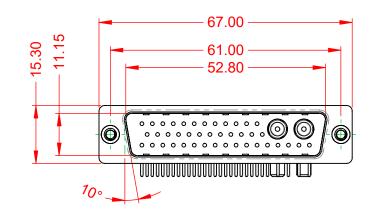

.X ±0.25 .XX ±0.13 .XXX ±0.05

DIELECTRIC WITHSTANDING VOLTAGE:

**OPERATING TEMPERATURE:** 

-55°C ~ 125°C

1000V AC rms

|  | COMBINATION D-SUB                    |                                                                                                                                                                                                                | SW REFERENCE NO.: 629 COMBO ASSEMBLY |                  |       |
|--|--------------------------------------|----------------------------------------------------------------------------------------------------------------------------------------------------------------------------------------------------------------|--------------------------------------|------------------|-------|
|  |                                      |                                                                                                                                                                                                                | DRAWN: C.B                           | DATE: JAN. 01/20 | 19    |
|  |                                      |                                                                                                                                                                                                                | CHECKED:                             | DATE:            |       |
|  | EDAC INC                             | THESE DRAWINGS AND SPECIFICATIONS<br>ARE THE PROPERTY OF EDAC INC.,AND<br>SHALL NOT BE REPRODUCED,OR COPIED<br>OR USED AS THE BASIS FOR THE<br>MANUFACTURE OR SALE OF APPARATUS<br>WITHOUT WRITTEN PERMISSION. | SCALE: (IN C.A.D. 1:1)               | SHEET 1 OF       | 2     |
|  | TORONTO, ONTARIO<br>CANADA           |                                                                                                                                                                                                                | DRAWING NUMBER: 629-43W2640-4TA      |                  | ISSUE |
|  | YOUR CONNECTION TO QUALITY & SERVICE |                                                                                                                                                                                                                | PART NUMBER: 629-43W                 | 2640-4TA         | 1     |