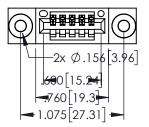

<u>Contact Dimensions:</u>
525-P.C. Tail .018 Sq.(0.46 Sq.) - Tail LG=.150(3.81)
.100 (2.54) Contact Spacing x .200 (5.08) Row Spacing

1

- INSULATOR MATERIAL: THERMOPLASTIC PBT BLACK, UL 94V-0
- CONTACT MATERIAL; COPPER TIN ALLOY CONTACT PLATING: GOLD ON THE MATING AREA, TIN PLATING ON THE CONTACT TAILS, NICKEL UNDERPLATE