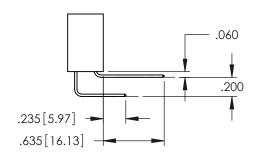

..330[8.38] CARD SLOT .160[4.06] POINT OF CONTACT

**SECTION A-A** 

.107 [2.72] .082[2.08] .157[4] .232 [5.89] .125(3.18) to .210(5.33) .125(3.18) to .210(5.33) Outside Tails Outside Tails

**Contact Code 555** 

**Contact Code 556** 

.045(1.14) to .060(1.52)

Between Tails

.045(1.14) to .060(1.52)

Between Tails

**Contact Code 558** 

**Contact Code 559** 

Contact Code 560