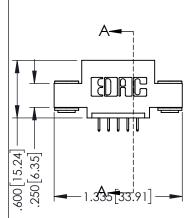

<u>Contact Dimensions:</u>
525-P.C. Tail .018 Sq.(0.46 Sq.) - Tail LG=.150(3.81)
.100 (2.54) Contact Spacing x .200 (5.08) Row Spacing

1

- INSULATOR MATERIAL: THERMOPLASTIC PBT BLACK, UL 94V-0
- CONTACT MATERIAL; COPPER TIN ALLOY CONTACT PLATING: GOLD ON THE MATING AREA, TIN PLATING ON THE CONTACT TAILS, NICKEL UNDERPLATE