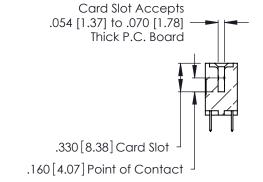

346/396 SERIES CARD EDGE CONNECTOR CONTACT CODE 555,556,558,559,560 DIMENSIONS

YOUR CONNECTION TO QUALITY & SERVICE

**EDAC INC** TORONTO, ONTARIO CANADA

THESE DRAWINGS AND SPECIFICATIONS ARE THE PROPERTY OF EDAC INC.,AND SHALL NOT BE REPRODUCED, OR COPIED OR USED AS THE BASIS FOR THE MANUFACTURE OR SALE OF APPARATUS WITHOUT WRITTEN PERMISSION.