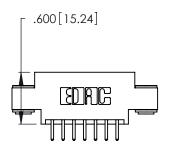

| 346/396 SERIES CARD EDGE CONNECTOR |
|------------------------------------|
| PART NUMBER: 346-014-520-803       |

**EDAC INC** TORONTO, ONTARIO CANADA

THESE DRAWINGS AND SPECIFICATIONS ARE THE PROPERTY OF EDAC INC.,AND SHALL NOT BE REPRODUCED, OR COPIED OR USED AS THE BASIS FOR THE MANUFACTURE OR SALE OF APPARATUS WITHOUT WRITTEN PERMISSION.

346/396 SERIES CARD EDGE CONNECTOR CONTACT CODE 555,556,558,559,560 DIMENSIONS

YOUR CONNECTION TO QUALITY & SERVICE

**EDAC INC** TORONTO, ONTARIO CANADA

THESE DRAWINGS AND SPECIFICATIONS ARE THE PROPERTY OF EDAC INC.,AND SHALL NOT BE REPRODUCED, OR COPIED OR USED AS THE BASIS FOR THE MANUFACTURE OR SALE OF APPARATUS WITHOUT WRITTEN PERMISSION.