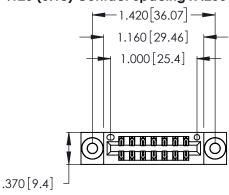

<u>Contact Dimensions:</u>
520-P.C. Tail .030x.018 (0.76x0.46) - Tail LG. = .175 (4.45)
.125 (3.18) Contact Spacing x .250 (6.35) Row Spacing

- INSULATOR MATERIAL: THERMOPLASTIC POLYESTER, UL 94V-0 CONTACT MATERIAL; COPPER, NICKEL, TIN ALLOY CA-725
- CONTACT PLATING: GOLD ON THE MATING AREA, TIN-LEAD ON THE CONTACT TAILS, NICKEL UNDERPLATE

| 346/396 SERIES CARD EDGE CONNECTOR |
|------------------------------------|
| PART NUMBER: 346-014-520-803       |

**EDAC INC** TORONTO, ONTARIO CANADA

THESE DRAWINGS AND SPECIFICATIONS ARE THE PROPERTY OF EDAC INC.,AND SHALL NOT BE REPRODUCED, OR COPIED OR USED AS THE BASIS FOR THE MANUFACTURE OR SALE OF APPARATUS WITHOUT WRITTEN PERMISSION.