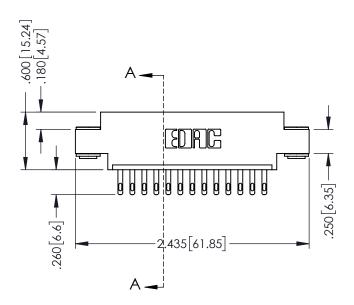

SECTION A-A

.330 [8.38] Slot Depth .160 [4.06] Point of Contact

346-ENG-MASTER

ISSUE NUMBER ORIGINAL 1

## 346/396 SERIES CARD EDGE CONNECTOR CONTACT CODE 555,556,558,559,560 DIMENSIONS

YOUR CONNECTION TO QUALITY & SERVICE

**EDAC INC** TORONTO, ONTARIO CANADA

THESE DRAWINGS AND SPECIFICATIONS ARE THE PROPERTY OF EDAC INC.,AND SHALL NOT BE REPRODUCED, OR COPIED OR USED AS THE BASIS FOR THE MANUFACTURE OR SALE OF APPARATUS WITHOUT WRITTEN PERMISSION.

|   | ACAD REFERENCE NO. | 346-ENG-MASTER   |
|---|--------------------|------------------|
|   | DRAWN: J.LEE       | DATE: APR. 22/09 |
| • | CHECKED:           | DATE:            |
|   | SCALE: 1:1         | SHEET 2 OF 2     |
|   | DRAWING NUMBER     | ISSUE            |
|   | 346-ENG-MASTER     | 1                |