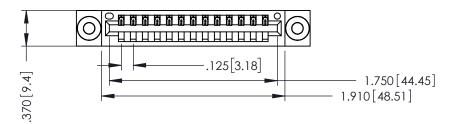

THIS IS A C.A.D. GENERATED DRAWING DO NOT MAKE MANUAL REVISIONS TO MASTER.

ISSUE NUMBER

ORIGINAL

1

INSULATOR MATERIAL: THERMOPLASTIC POLYESTER, UL 94V-0 CONTACT MATERIAL; COPPER, NICKEL, TIN ALLOY CA-725 CONTACT PLATING: GOLD ON THE MATING AREA, TIN-LEAD ON THE CONTACT TAILS, NICKEL UNDERPLATE

346/396 SERIES CARD EDGE CONNECTOR PART NUMBER: 346-013-500-603

YOUR CONNECTION TO QUALITY & SERVICE

**EDAC INC** TORONTO, ONTARIO CANADA

THESE DRAWINGS AND SPECIFICATIONS ARE THE PROPERTY OF EDAC INC.,AND SHALL NOT BE REPRODUCED,OR COPIED OR USED AS THE BASIS FOR THE MANUFACTURE OR SALE OF APPARATUS WITHOUT WRITTEN PERMISSION.

| ACAD REFERENCE NO. | . 346-ENG-MASTER |
|--------------------|------------------|
| DRAWN: J.LEE       | DATE: APR. 22/09 |
| CHECKED:           | DATE:            |
| SCALE: 1:1         | SHEET 1 OF 2     |
| DRAWING NUMBER     | ISSUE            |
| 0.44 = 1.10 1.1.0= | ,                |