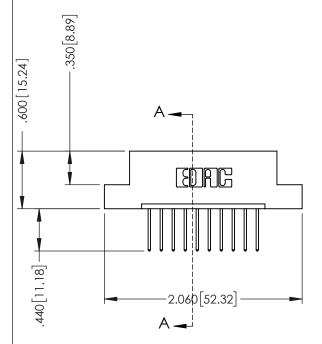

.330 [8.38] Slot Depth .160 [4.06] Point of Contact

SECTION A-A

ISSUE NUMBER ORIGINAL 1

## **Contact Code 555**

## **Contact Code 556**

INSULATOR MATERIAL: THERMOPLASTIC POLYESTER, UL 94V-0 CONTACT MATERIAL; COPPER, NICKEL, TIN ALLOY CA-725 CONTACT PLATING: GOLD ON THE MATING AREA, TIN-LEAD

ON THE CONTACT TAILS, NICKEL UNDERPLATE

## 346/396 SERIES CARD EDGE CONNECTOR CONTACT CODE 555,556,558,559,560 DIMENSIONS

YOUR CONNECTION TO QUALITY & SERVICE

**EDAC INC** TORONTO, ONTARIO CANADA

THESE DRAWINGS AND SPECIFICATIONS ARE THE PROPERTY OF EDAC INC.,AND SHALL NOT BE REPRODUCED, OR COPIED OR USED AS THE BASIS FOR THE MANUFACTURE OR SALE OF APPARATUS WITHOUT WRITTEN PERMISSION.

|  | ACAD REFERENCE NO. | 346-ENG-MASTER   |  |
|--|--------------------|------------------|--|
|  | DRAWN: J.LEE       | DATE: APR. 22/09 |  |
|  | CHECKED:           | DATE:            |  |
|  | SCALE: 1:1         | SHEET 2 OF 2     |  |
|  | DRAWING NUMBER     | ISSUE            |  |
|  | 346-ENG-MASTER     | 1                |  |