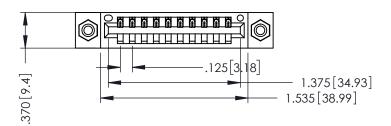

THIS IS A C.A.D. GENERATED DRAWING DO NOT MAKE MANUAL REVISIONS TO MASTER.

ISSUE NUMBER

ORIGINAL

1

INSULATOR MATERIAL: THERMOPLASTIC POLYESTER, UL 94V-0 CONTACT MATERIAL; COPPER, NICKEL, TIN ALLOY CA-725 CONTACT PLATING: GOLD ON THE MATING AREA, TIN-LEAD

ON THE CONTACT TAILS, NICKEL UNDERPLATE

346/396 SERIES CARD EDGE CONNECTOR PART NUMBER: 346-010-522-108

YOUR CONNECTION TO QUALITY & SERVICE

**EDAC INC** TORONTO, ONTARIO CANADA

ARE THE PROPERTY OF EDAC INC.,AND SHALL NOT BE REPRODUCED, OR COPIED OR USED AS THE BASIS FOR THE MANUFACTURE OR SALE OF APPARATUS WITHOUT WRITTEN PERMISSION.

THESE DRAWINGS AND SPECIFICATIONS

| ACAD REFERENCE NO. |     | 346-ENG-MASTER |           |
|--------------------|-----|----------------|-----------|
| DRAWN: J.          | LEE | DATE: AF       | PR. 22/09 |
| CHECKED:           |     | DATE:          |           |
| SCALE:             | 1:1 | SHEET 1        | OF 2      |
| DRAWING NUMBER     |     |                | ISSUE     |
| 346-FNG-MASTER     |     |                | 1         |