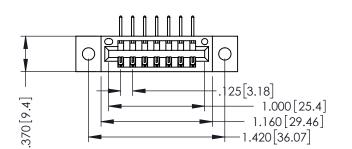

1

.330 [8.38] Slot Depth .160 [4.06] Point of Contact **SECTION A-A** 

INSULATOR MATERIAL: THERMOPLASTIC POLYESTER, UL 94V-0 CONTACT MATERIAL; COPPER, NICKEL, TIN ALLOY CA-725 CONTACT PLATING: GOLD ON THE MATING AREA, TIN-LEAD ON THE CONTACT TAILS, NICKEL UNDERPLATE

346/396 SERIES CARD EDGE CONNECTOR PART NUMBER: 346-007-558-602

YOUR CONNECTION TO QUALITY & SERVICE

CANADA

| THESE DRAWINGS AND SPECIFICATIONS |
|-----------------------------------|
| ARE THE PROPERTY OF EDAC INC.,AND |
| SHALL NOT BE REPRODUCED,OR COPIED |
| OR USED AS THE BASIS FOR THE      |
| MANUFACTURE OR SALE OF APPARATUS  |
| WITHOUT WRITTEN PERMISSION.       |

346-ENG-MASTER

**Contact Code 555** 

**Contact Code 556** 

INSULATOR MATERIAL: THERMOPLASTIC POLYESTER, UL 94V-0 CONTACT MATERIAL; COPPER, NICKEL, TIN ALLOY CA-725

CONTACT PLATING: GOLD ON THE MATING AREA, TIN-LEAD ON THE CONTACT TAILS, NICKEL UNDERPLATE