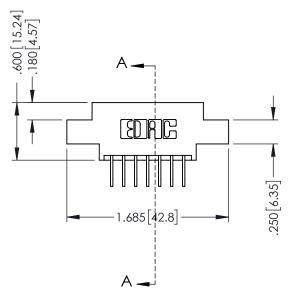

## 346/396 SERIES CARD EDGE CONNECTOR CONTACT CODE 555,556,558,559,560 DIMENSIONS

YOUR CONNECTION TO QUALITY & SERVICE

|   | ACAD REFERENCE NO | . 346-ENG-MASTER |
|---|-------------------|------------------|
|   | DRAWN: J.LEE      | DATE: APR. 22/09 |
|   | CHECKED:          | DATE:            |
| D | SCALE: 1:1        | SHEET 2 OF 2     |
|   | DRAWING NUMBER    | ISSUE            |