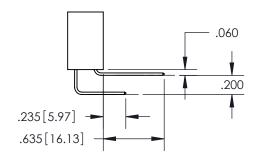

YOUR CONNECTION TO QUALITY & SERVICE

MANUFACTURE OR SALE OF APPARATUS

WITHOUT WRITTEN PERMISSION.

ISSUE NUMBER ORIGINAL

1

**Contact Code 558** 

Contact Code 559

**Contact Code 560** 

- INSULATOR MATERIAL: THERMOPLASTIC POLYESTER, UL 94V-0
- DAP MATERIAL AVAILABLE UPON REQUEST
- CONTACT MATERIAL; COPPER ALLOY

CONTACT PLATING: GOLD ON THE MATING AREA, TIN PLATING ON THE CONTACT TAILS, NICKEL UNDERPLATE

\*FOR ALL OTHER SPECIFICATIONS REFER TO SHEET 3\*

## 345/395 SERIES CARD EDGE CONNECTOR CONTACT CODE 555,556,558,559,560 DIMENSIONS

YOUR CONNECTION TO QUALITY & SERVICE

**EDAC INC** TORONTO, ONTARIO CANADA

THESE DRAWINGS AND SPECIFICATIONS ARE THE PROPERTY OF EDAC INC.,AND SHALL NOT BE REPRODUCED, OR COPIED OR USED AS THE BASIS FOR THE MANUFACTURE OR SALE OF APPARATUS WITHOUT WRITTEN PERMISSION.