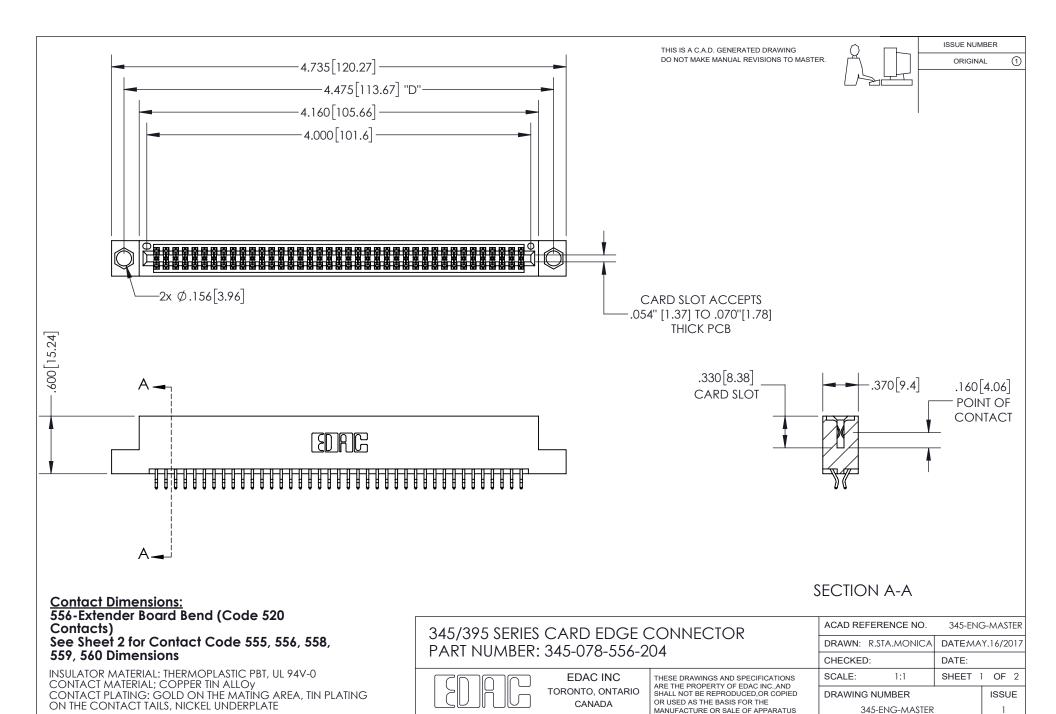

YOUR CONNECTION TO QUALITY & SERVICE

MANUFACTURE OR SALE OF APPARATUS

WITHOUT WRITTEN PERMISSION.

ISSUE NUMBER ORIGINAL

1

**Contact Code 558** 

Contact Code 559

**Contact Code 560** 

- INSULATOR MATERIAL: THERMOPLASTIC POLYESTER, UL 94V-0
- DAP MATERIAL AVAILABLE UPON REQUEST
- CONTACT MATERIAL; COPPER ALLOY

CONTACT PLATING: GOLD ON THE MATING AREA, TIN PLATING ON THE CONTACT TAILS, NICKEL UNDERPLATE

\*FOR ALL OTHER SPECIFICATIONS REFER TO SHEET 3\*

## 345/395 SERIES CARD EDGE CONNECTOR CONTACT CODE 555,556,558,559,560 DIMENSIONS

YOUR CONNECTION TO QUALITY & SERVICE

**EDAC INC** TORONTO, ONTARIO CANADA

THESE DRAWINGS AND SPECIFICATIONS ARE THE PROPERTY OF EDAC INC.,AND SHALL NOT BE REPRODUCED, OR COPIED OR USED AS THE BASIS FOR THE MANUFACTURE OR SALE OF APPARATUS WITHOUT WRITTEN PERMISSION.