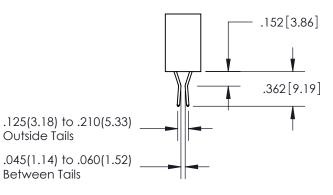

YOUR CONNECTION TO QUALITY & SERVICE

MANUFACTURE OR SALE OF APPARATUS

WITHOUT WRITTEN PERMISSION.

ISSUE NUMBER ORIGINAL

1

**Contact Code 558** 

Contact Code 559

**Contact Code 560** 

- INSULATOR MATERIAL: THERMOPLASTIC POLYESTER, UL 94V-0
- DAP MATERIAL AVAILABLE UPON REQUEST
- CONTACT MATERIAL; COPPER ALLOY

CONTACT PLATING: GOLD ON THE MATING AREA, TIN PLATING ON THE CONTACT TAILS, NICKEL UNDERPLATE

\*FOR ALL OTHER SPECIFICATIONS REFER TO SHEET 3\*

## 345/395 SERIES CARD EDGE CONNECTOR CONTACT CODE 555,556,558,559,560 DIMENSIONS

YOUR CONNECTION TO QUALITY & SERVICE

**EDAC INC** TORONTO, ONTARIO CANADA

THESE DRAWINGS AND SPECIFICATIONS ARE THE PROPERTY OF EDAC INC.,AND SHALL NOT BE REPRODUCED, OR COPIED OR USED AS THE BASIS FOR THE MANUFACTURE OR SALE OF APPARATUS WITHOUT WRITTEN PERMISSION.