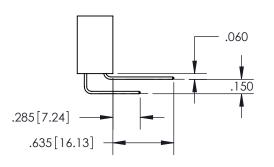

YOUR CONNECTION TO QUALITY & SERVICE

MANUFACTURE OR SALE OF APPARATUS

WITHOUT WRITTEN PERMISSION.

ISSUE NUMBER ORIGINAL

1

**Contact Code 558** 

Contact Code 559

**Contact Code 560** 

- INSULATOR MATERIAL: THERMOPLASTIC POLYESTER, UL 94V-0
- DAP MATERIAL AVAILABLE UPON REQUEST
- CONTACT MATERIAL; COPPER ALLOY

CONTACT PLATING: GOLD ON THE MATING AREA, TIN PLATING ON THE CONTACT TAILS, NICKEL UNDERPLATE

\*FOR ALL OTHER SPECIFICATIONS REFER TO SHEET 3\*

## 345/395 SERIES CARD EDGE CONNECTOR CONTACT CODE 555,556,558,559,560 DIMENSIONS

YOUR CONNECTION TO QUALITY & SERVICE

**EDAC INC** TORONTO, ONTARIO CANADA

THESE DRAWINGS AND SPECIFICATIONS ARE THE PROPERTY OF EDAC INC.,AND SHALL NOT BE REPRODUCED, OR COPIED OR USED AS THE BASIS FOR THE MANUFACTURE OR SALE OF APPARATUS WITHOUT WRITTEN PERMISSION.