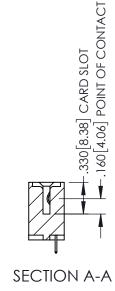

| 345/395 SERIES CARD EDGE CONNECTOR |
|------------------------------------|
| PART NUMBER: 345-042-525-603       |

EDNG

EDAC INC TORONTO, ONTARIO CANADA

CANADA OR USED AS THE BASIS FOR MANUFACTURE OR SALE OF WITHOUT WRITTEN PERMISSIO

<u>Contact Dimensions:</u>
525-P.C. Tail .018 Sq.(0.46 Sq.) - Tail LG=.150(3.81)
.100 (2.54) Contact Spacing x .200 (5.08) Row Spacing

THIS IS A C.A.D. GENERATED DRAWING
DO NOT MAKE MANUAL REVISIONS TO MAS