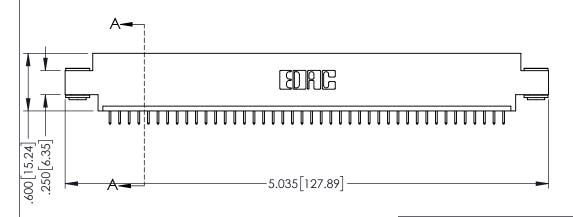

| 345/395 SERIES CARD EDGE CONNECTOR |
|------------------------------------|
| PART NUMBER: 345-042-525-603       |

EDNG

EDAC INC TORONTO, ONTARIO CANADA

CANADA OR USED AS THE BASIS FOR MANUFACTURE OR SALE OF WITHOUT WRITTEN PERMISSIO

<u>Contact Dimensions:</u>
525-P.C. Tail .018 Sq.(0.46 Sq.) - Tail LG=.150(3.81)
.100 (2.54) Contact Spacing x .200 (5.08) Row Spacing

THIS IS A C.A.D. GENERATED DRAWING
DO NOT MAKE MANUAL REVISIONS TO MAS