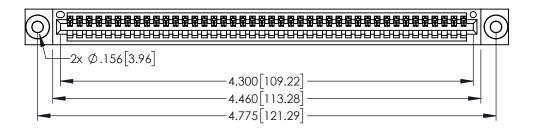

| 345/395 SERIES CARD EDGE CONNECTOR |
|------------------------------------|
| PART NUMBER: 345-042-525-603       |

EDNG

EDAC INC TORONTO, ONTARIO CANADA

CANADA OR USED AS THE BASIS FOR MANUFACTURE OR SALE OF WITHOUT WRITTEN PERMISSIO

<u>Contact Dimensions:</u>
525-P.C. Tail .018 Sq.(0.46 Sq.) - Tail LG=.150(3.81)
.100 (2.54) Contact Spacing x .200 (5.08) Row Spacing

THIS IS A C.A.D. GENERATED DRAWING
DO NOT MAKE MANUAL REVISIONS TO MAS