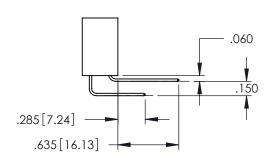

330[8.38] CARD SLOT

**SECTION A-A** 

**Contact Code 558** 

Contact Code 559

**Contact Code 560** 

INSULATOR MATERIAL: THERMOPLASTIC POLYESTER, UL 94V-0 DAP MATERIAL AVAILABLE UPON REQUEST

CONTACT MATERIAL; COPPER ALLOY CONTACT PLATING: GOLD ON THE MATING AREA, TIN PLATING ON THE CONTACT TAILS, NICKEL UNDERPLATE