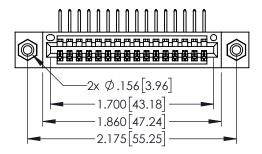

330[8.38] CARD SLOT

**SECTION A-A** 

**Contact Code 558** 

Contact Code 559

**Contact Code 560** 

INSULATOR MATERIAL: THERMOPLASTIC POLYESTER, UL 94V-0 DAP MATERIAL AVAILABLE UPON REQUEST

CONTACT MATERIAL; COPPER ALLOY CONTACT PLATING: GOLD ON THE MATING AREA, TIN PLATING ON THE CONTACT TAILS, NICKEL UNDERPLATE