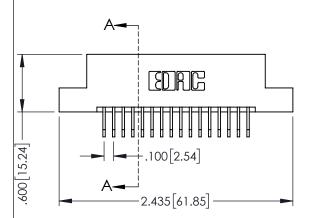

330[8.38] CARD SLOT

**SECTION A-A** 

**Contact Code 558** 

Contact Code 559

**Contact Code 560** 

INSULATOR MATERIAL: THERMOPLASTIC POLYESTER, UL 94V-0 DAP MATERIAL AVAILABLE UPON REQUEST

CONTACT MATERIAL; COPPER ALLOY CONTACT PLATING: GOLD ON THE MATING AREA, TIN PLATING ON THE CONTACT TAILS, NICKEL UNDERPLATE