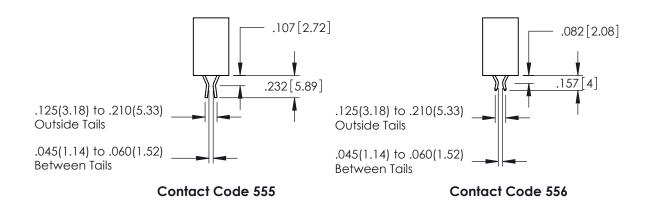

330[8.38] CARD SLOT

**SECTION A-A** 

**Contact Code 558** 

Contact Code 559

**Contact Code 560** 

INSULATOR MATERIAL: THERMOPLASTIC POLYESTER, UL 94V-0 DAP MATERIAL AVAILABLE UPON REQUEST

CONTACT MATERIAL; COPPER ALLOY CONTACT PLATING: GOLD ON THE MATING AREA, TIN PLATING ON THE CONTACT TAILS, NICKEL UNDERPLATE

345/395 SERIES CARD EDGE CONNECTOR CONTACT CODE 555,556,558,559,560 DIMENSIONS

YOUR CONNECTION TO QUALITY & SERVICE

ACAD REFERENCE NO. 345-ENG-MASTER DATE:MAY.16/2017 DRAWN: R.STA.MONICA 1:1 SHEET 2 OF 2