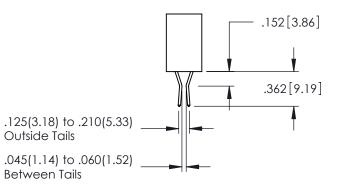

330[8.38] CARD SLOT

**SECTION A-A** 

**Contact Code 558** 

Contact Code 559

**Contact Code 560** 

INSULATOR MATERIAL: THERMOPLASTIC POLYESTER, UL 94V-0 DAP MATERIAL AVAILABLE UPON REQUEST

CONTACT MATERIAL; COPPER ALLOY CONTACT PLATING: GOLD ON THE MATING AREA, TIN PLATING ON THE CONTACT TAILS, NICKEL UNDERPLATE

345/395 SERIES CARD EDGE CONNECTOR CONTACT CODE 555,556,558,559,560 DIMENSIONS

YOUR CONNECTION TO QUALITY & SERVICE

ACAD REFERENCE NO. 345-ENG-MASTER DATE:MAY.16/2017 DRAWN: R.STA.MONICA 1:1 SHEET 2 OF 2