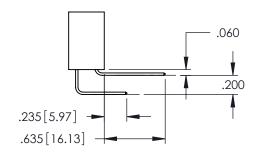

330[8.38] CARD SLOT

**SECTION A-A** 

**Contact Code 558** 

Contact Code 559

**Contact Code 560** 

INSULATOR MATERIAL: THERMOPLASTIC POLYESTER, UL 94V-0 DAP MATERIAL AVAILABLE UPON REQUEST

CONTACT MATERIAL; COPPER ALLOY CONTACT PLATING: GOLD ON THE MATING AREA, TIN PLATING ON THE CONTACT TAILS, NICKEL UNDERPLATE