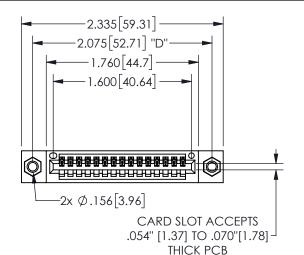

THIS IS A C.A.D. GENERATED DRAWING DO NOT MAKE MANUAL REVISIONS TO MASTER.

ISSUE NUMBER

ORIGINAL

1

.240[6.1] 600 15.24 EDRG 250 [6.35] .100[2.54]

**Contact Dimensions:** 524-P.C. Tail .018 Sq.(0.46 Sq.) - Tail LG=.175(4.45) .100 (2.54) Contact Spacing x .200 (5.08) Row Spacing

.160 4.06 .330[8.38] POINT OF CARD SLOT CONTACT

345/395 SERIES CARD EDGE CONNECTOR PART NUMBER: 345-015-524-407

YOUR CONNECTION TO QUALITY & SERVICE

**EDAC INC** TORONTO, ONTARIO CANADA

THESE DRAWINGS AND SPECIFICATIONS ARE THE PROPERTY OF EDAC INC.,AND SHALL NOT BE REPRODUCED, OR COPIED OR USED AS THE BASIS FOR THE MANUFACTURE OR SALE OF APPARATUS WITHOUT WRITTEN PERMISSION.