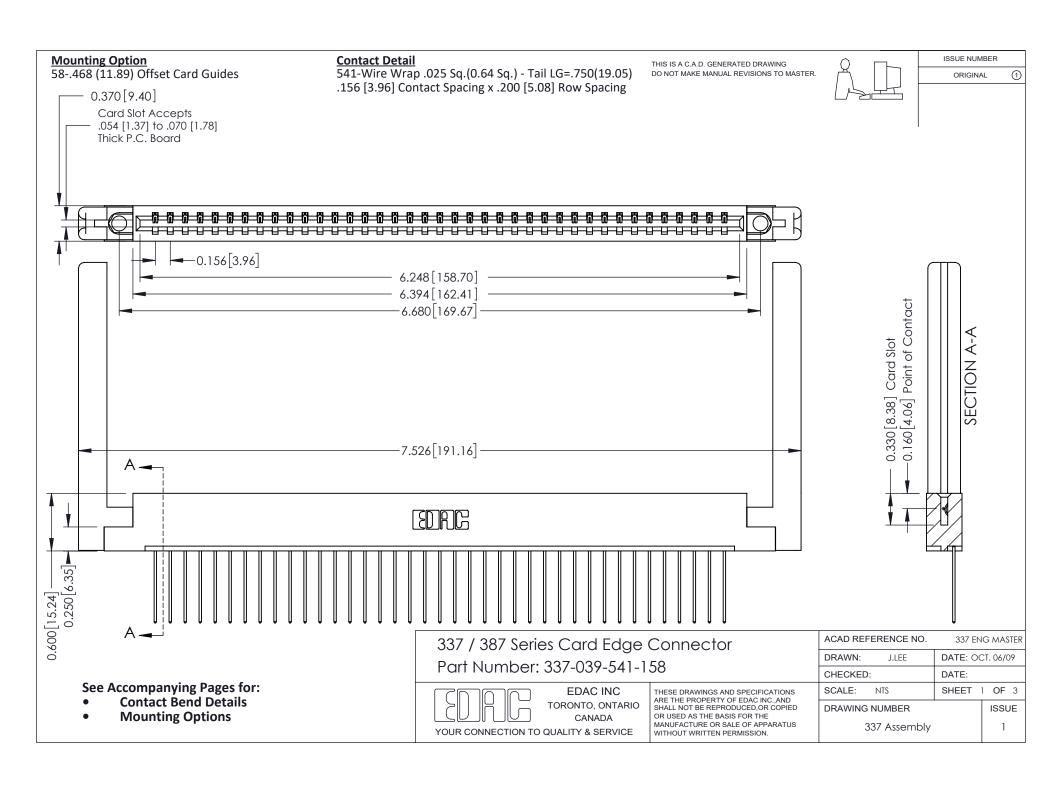

ISSUE NUMBER

ORIGINAL

1



| 337 / 387 Series Card Edge Connector<br>Contact Bend Detail           |                                                                                                                                                                                                  | ACAD REFERENCE NO. 337 E |                  | G MASTER      |
|-----------------------------------------------------------------------|--------------------------------------------------------------------------------------------------------------------------------------------------------------------------------------------------|--------------------------|------------------|---------------|
|                                                                       |