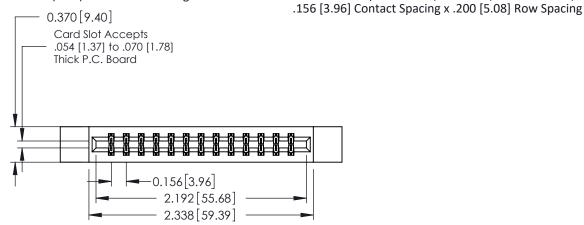

ISSUE NUMBER

ORIGINAL

1

**See Accompanying Pages for:** 

- **Contact Bend Details**
- **Mounting Options**

| 337 / 387 Series Card Edge Connector |
|--------------------------------------|
| Part Number: 337-026-544-212         |

0.160 [4.06] Point of Contact Card Slot

0.330[8.38]

ISSUE NUMBER

ORIGINAL

1

| 337 / 387 Series Card Edge Connector<br>Contact Bend Detail |                                                                                                                                                                                                 | ACAD REFERENCE NO.           | 337 ENG MASTER |               |
|-------------------------------------------------------------|-------------------------------------------------------------------------------------------------------------------------------------------------------------------------------------------------|------------------------------|----------------|---------------|
|                                                             |                                                                                                                                                                                                 | DRAWN: J.LEE DATE: OCT. 06/0 |                | T. 06/09      |
|                                                             |                                                                                                                                                                                                 | CHECKED:                     | DATE:          |               |
| TORONTO, ONTARIO CANADA                                     | THESE DRAWINGS AND SPECIFICATIONS ARE THE PROPERTY OF EDAC INC.,AND SHALL NOT BE REPRODUCED,OR COPIED OR USED AS THE BASIS FOR THE MANUFACTURE OR SALE OF APPARATUS WITHOUT WRITTEN PERMISSION. | SCALE: NTS                   | SHEET          | 2 <b>OF</b> 3 |
|                                                             |                                                                                                                                                                                                 | DRAWING NUMBER               |                | ISSUE         |
|                                                             |                                                                                                                                                                                                 | 337 Assembly                 |                | 1             |