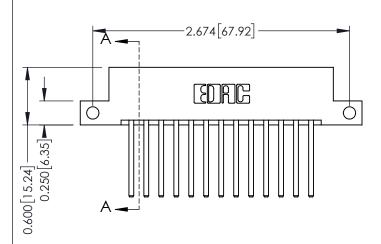

## **Mounting Option** 12-.128 (3.25) Dia. Side Mounting Holes

**Contact Detail** 

THIS IS A C.A.D. GENERATED DRAWING 544-Wire Wrap .050x.025(1.27x0.64) - Tail LG=.750(19.05)po not make manual revisions to master.

ISSUE NUMBER

ORIGINAL

1

**See Accompanying Pages for:** 

- **Contact Bend Details**
- **Mounting Options**

| 337 / 387 Series Card Edge Connector |
|--------------------------------------|
| Part Number: 337-026-544-212         |