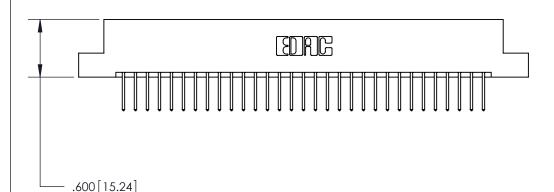

THIS IS A C.A.D. GENERATED DRAWING DO NOT MAKE MANUAL REVISIONS TO MASTER.

ISSUE NUMBER

ORIGINAL

Card Slot Accepts .054 [1.37] to .070 [1.78] Thick P.C. Board .330 [8.38] Card Slot .160 [4.07] Point of Contact -

INSULATOR MATERIAL: THERMOPLASTIC POLYESTER, UL 94V-0 CONTACT MATERIAL; COPPER, NICKEL, TIN ALLOY CA-725

CONTACT PLATING: GOLD ON THE MATING AREA, TIN-LEAD ON THE CONTACT TAILS, NICKEL UNDERPLATE

846/896 SERIES HIGH TEMP CARD EDGE CONNECTOR PART NUMBER: 896-062-526-202