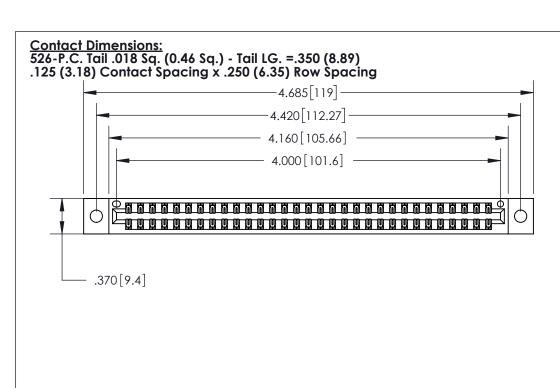

THIS IS A C.A.D. GENERATED DRAWING DO NOT MAKE MANUAL REVISIONS TO MASTER.

ISSUE NUMBER

ORIGINAL

Card Slot Accepts .054 [1.37] to .070 [1.78] Thick P.C. Board .330 [8.38] Card Slot .160 [4.07] Point of Contact -

INSULATOR MATERIAL: THERMOPLASTIC POLYESTER, UL 94V-0 CONTACT MATERIAL; COPPER, NICKEL, TIN ALLOY CA-725

CONTACT PLATING: GOLD ON THE MATING AREA, TIN-LEAD ON THE CONTACT TAILS, NICKEL UNDERPLATE

846/896 SERIES HIGH TEMP CARD EDGE CONNECTOR PART NUMBER: 896-062-526-202

YOUR CONNECTION TO QUALITY & SERVICE

**EDAC INC** TORONTO, ONTARIO CANADA

THESE DRAWINGS AND SPECIFICATIONS ARE THE PROPERTY OF EDAC INC.,AND SHALL NOT BE REPRODUCED, OR COPIED OR USED AS THE BASIS FOR THE MANUFACTURE OR SALE OF APPARATUS WITHOUT WRITTEN PERMISSION.

|  | ACAD REFERENCE NO. | 846-ENG-MASTER   |  |
|--|--------------------|------------------|--|
|  | DRAWN: J.LEE       | DATE: APR. 22/09 |  |
|  | CHECKED:           | DATE:            |  |
|  | SCALE: 1:1         | SHEET 1 OF 2     |  |
|  | DRAWING NUMBER     | ISSUE            |  |
|  | 846-FNG-MASTER     | 1                |  |