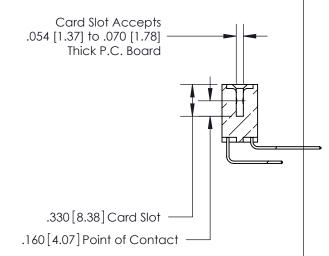

## 846/896 SERIES HIGH TEMP CARD EDGE CONNECTOR PART NUMBER: 896-042-559-212

YOUR CONNECTION TO QUALITY & SERVICE

**EDAC INC** TORONTO, ONTARIO CANADA

THESE DRAWINGS AND SPECIFICATIONS ARE THE PROPERTY OF EDAC INC., AND SHALL NOT BE REPRODUCED, OR COPIED OR USED AS THE BASIS FOR THE MANUFACTURE OR SALE OF APPARATUS WITHOUT WRITTEN PERMISSION.

| ACAD REFERENCE NO. |          | 846-ENG-MASTER |           |
|--------------------|----------|----------------|-----------|
| DRAWN:             | J.LEE    | DATE: AF       | PR. 22/09 |
| CHECKED:           |          | DATE:          |           |
| SCALE:             | 1:1      | SHEET          | OF 2      |
| DRAWIN             | G NUMBER |                | ISSUE     |
| 846-FNG-MASTER     |          |                | 1         |