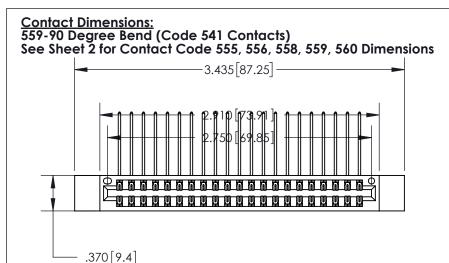

## 846/896 SERIES HIGH TEMP CARD EDGE CONNECTOR PART NUMBER: 896-042-559-212

YOUR CONNECTION TO QUALITY & SERVICE

**EDAC INC** TORONTO, ONTARIO CANADA

THESE DRAWINGS AND SPECIFICATIONS ARE THE PROPERTY OF EDAC INC., AND SHALL NOT BE REPRODUCED, OR COPIED OR USED AS THE BASIS FOR THE MANUFACTURE OR SALE OF APPARATUS WITHOUT WRITTEN PERMISSION.

| ACAD REFERENCE NO. |          | 846-ENG-MASTER |           |
|--------------------|----------|----------------|-----------|
| DRAWN:             | J.LEE    | DATE: AF       | PR. 22/09 |
| CHECKED:           |          | DATE:          |           |
| SCALE:             | 1:1      | SHEET          | OF 2      |
| DRAWIN             | G NUMBER |                | ISSUE     |
| 846-FNG-MASTER     |          |                | 1         |