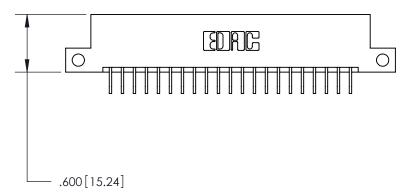

## 846/896 SERIES HIGH TEMP CARD EDGE CONNECTOR PART NUMBER: 896-042-559-212

YOUR CONNECTION TO QUALITY & SERVICE

**EDAC INC** TORONTO, ONTARIO CANADA

THESE DRAWINGS AND SPECIFICATIONS ARE THE PROPERTY OF EDAC INC., AND SHALL NOT BE REPRODUCED, OR COPIED OR USED AS THE BASIS FOR THE MANUFACTURE OR SALE OF APPARATUS WITHOUT WRITTEN PERMISSION.

| ACAD REFERENCE NO. |          | 846-ENG-MASTER |           |
|--------------------|----------|----------------|-----------|
| DRAWN:             | J.LEE    | DATE: AF       | PR. 22/09 |
| CHECKED:           |          | DATE:          |           |
| SCALE:             | 1:1      | SHEET          | OF 2      |
| DRAWIN             | G NUMBER |                | ISSUE     |
| 846-FNG-MASTER     |          |                | 1         |