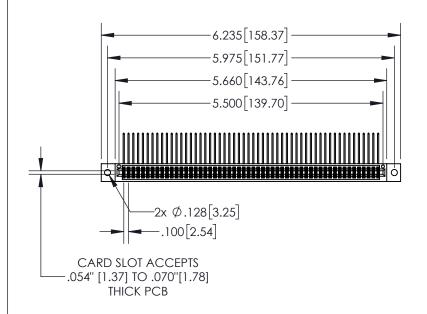

**Contact Dimensions:** 

558-90 Degree Bend (Code 541 Contacts) See Sheet 2 for Contact Code 555, 556, 558, 559, 560 Dimensions

.330[8.38] **CARD SLOT** .370 [9.40] **SECTION A-A** 

- INSULATOR MATERIAL: THERMOPLASTIC, UL 94V-0
- CONTACT MATERIAL; COPPER TIN ALLOY CONTACT PLATING: GOLD ON THE MATING AREA, TIN PLATING ON THE CONTACT TAILS, NICKEL UNDERPLATE

| ACAD REFERENCE NO. 845-ENG-MASTER |              |                 |           |  |
|-----------------------------------|--------------|-----------------|-----------|--|
| DRAWN:                            | R.STA.MONICA | DATE: <b>MA</b> | Y.16/2017 |  |
| CHECKE                            | D:           | DATE:           |           |  |
| SCALE:                            | 1:2          | SHEET '         | 1 OF 2    |  |
| DRAWING                           | NUMBER       |                 | ISSUE     |  |