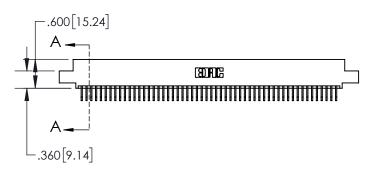

**Contact Dimensions:** 

558-90 Degree Bend (Code 541 Contacts) See Sheet 2 for Contact Code 555, 556, 558, 559, 560 Dimensions

.330[8.38] **CARD SLOT** .370 [9.40] **SECTION A-A** 

- INSULATOR MATERIAL: THERMOPLASTIC, UL 94V-0
- CONTACT MATERIAL; COPPER TIN ALLOY CONTACT PLATING: GOLD ON THE MATING AREA, TIN PLATING ON THE CONTACT TAILS, NICKEL UNDERPLATE

**-**.200 [5.08]

845-ENG-MASTER

.160 4.06 POINT OF CONTACT 1

- INSULATOR MATERIAL: THERMOPLASTIC POLYESTER, UL 94V-0 DAP MATERIAL AVAILABLE UPON REQUEST
- CONTACT MATERIAL; COPPER ALLOY

CONTACT PLATING: GOLD ON THE MATING AREA, TIN PLATING ON THE CONTACT TAILS, NICKEL UNDERPLATE