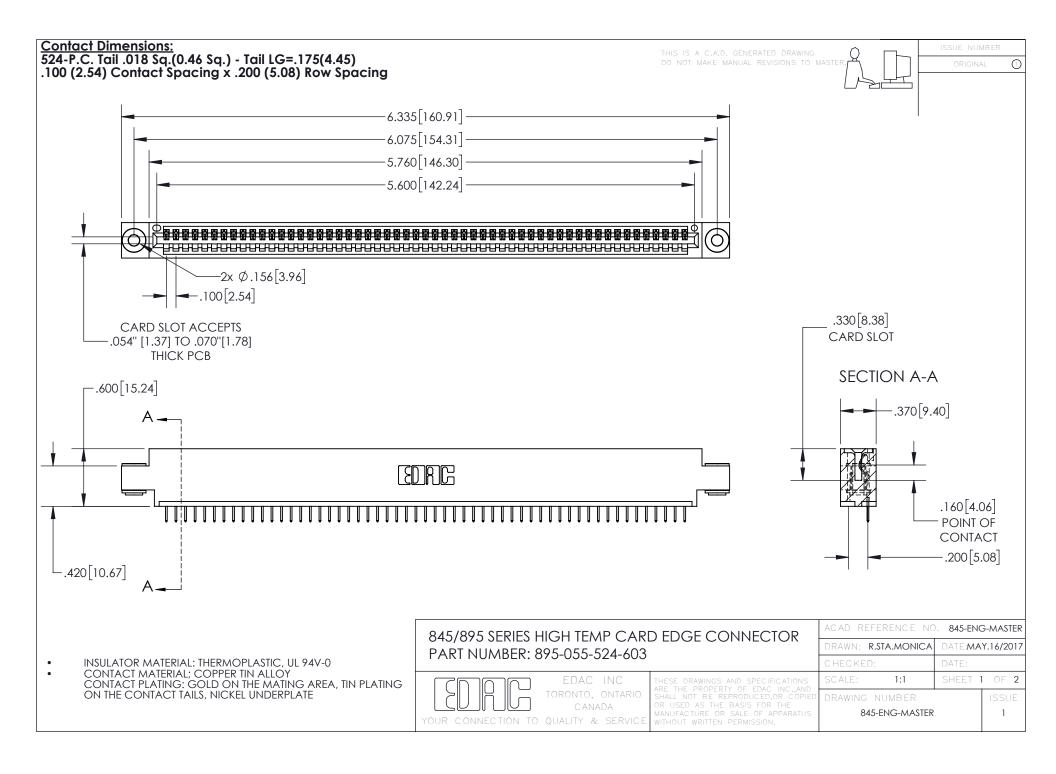

INSULATOR MATERIAL: THERMOPLASTIC POLYESTER, UL 94V-0 DAP MATERIAL AVAILABLE UPON REQUEST

**Contact Code 558** 

CONTACT MATERIAL; COPPER ALLOY CONTACT PLATING: GOLD ON THE MATING AREA, TIN PLATING ON THE CONTACT TAILS, NICKEL UNDERPLATE

## 845/895 SERIES HIGH TEMP CARD EDGE CONNECTOR CONTACT CODE 555,556,558,559,560 DIMENSIONS

YOUR CONNECTION TO QUALITY & SERVICE

Contact Code 559

|   | ACAD REFERENCE NO. 845-ENG-MASTER |                  |  |
|---|-----------------------------------|------------------|--|
|   | DRAWN: R.STA.MONICA               | DATE:MAY.16/2017 |  |
|   | CHECKED:                          | DATE:            |  |
|   | SCALE: 1:1                        | SHEET 2 OF 2     |  |
| D | DRAWING NUMBER                    | ISSUE            |  |

Contact Code 560

845-ENG-MASTER