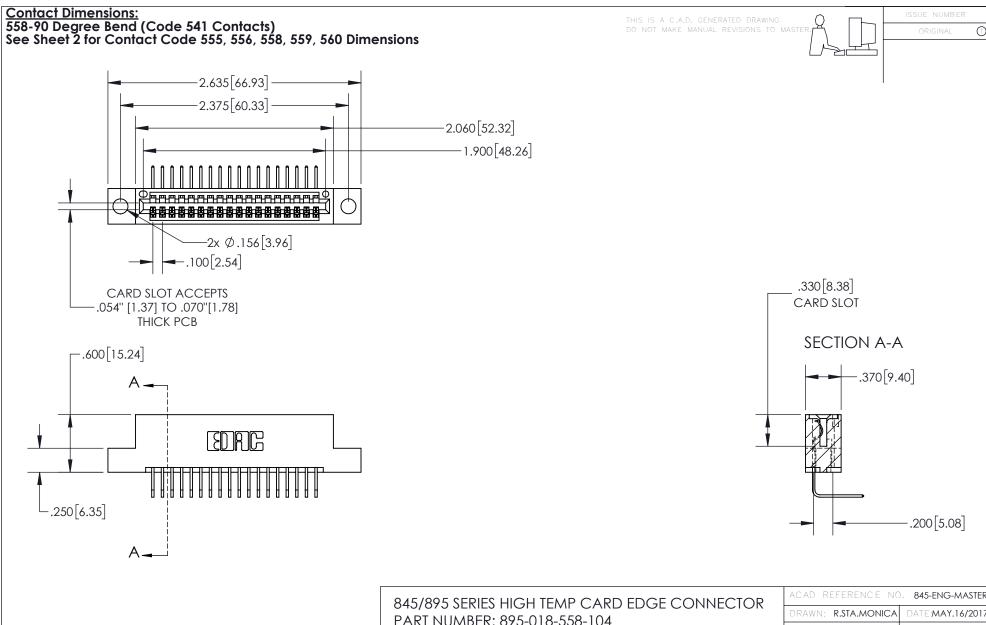

INSULATOR MATERIAL: THERMOPLASTIC, UL 94V-0

CONTACT MATERIAL; COPPER TIN ALLOY
CONTACT PLATING: GOLD ON THE MATING AREA, TIN PLATING
ON THE CONTACT TAILS, NICKEL UNDERPLATE

| 845/895 SERIES HIGH TEMP CARD EDGE CONNECTOR |
|----------------------------------------------|
| PART NUMBER: 895-018-558-104                 |

YOUR CONNECTION TO QUALITY & SERVICE

| ACAD REFERENCE NO. 845-ENG-MASTER |                  |  |
|-----------------------------------|------------------|--|
| DRAWN: R.STA.MONICA               | DATE:MAY.16/2017 |  |
| CHECKED:                          | DATE:            |  |
| SCALE: 1:1                        | SHEET 1 OF 2     |  |
| DRAWING NUMBER                    | ISSUE            |  |

845-ENG-MASTER

INSULATOR MATERIAL: THERMOPLASTIC POLYESTER, UL 94V-0 DAP MATERIAL AVAILABLE UPON REQUEST

**Contact Code 558** 

CONTACT MATERIAL; COPPER ALLOY CONTACT PLATING: GOLD ON THE MATING AREA, TIN PLATING ON THE CONTACT TAILS, NICKEL UNDERPLATE