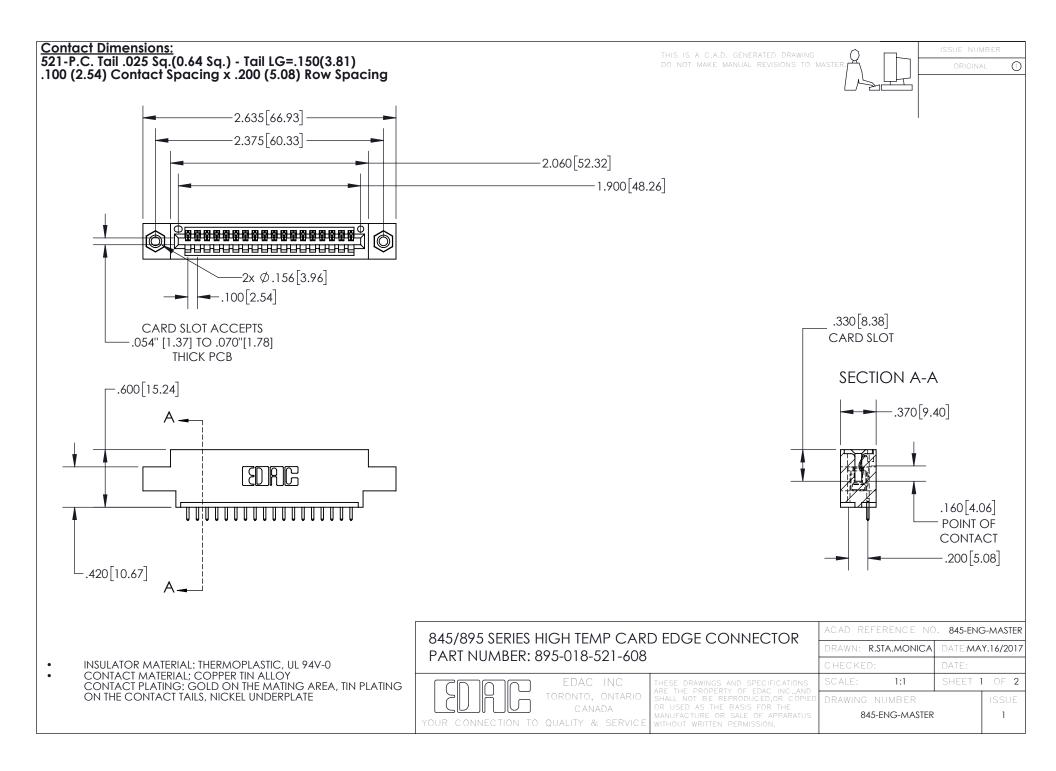

INSULATOR MATERIAL: THERMOPLASTIC POLYESTER, UL 94V-0 DAP MATERIAL AVAILABLE UPON REQUEST

**Contact Code 558** 

CONTACT MATERIAL; COPPER ALLOY CONTACT PLATING: GOLD ON THE MATING AREA, TIN PLATING ON THE CONTACT TAILS, NICKEL UNDERPLATE

## 845/895 SERIES HIGH TEMP CARD EDGE CONNECTOR CONTACT CODE 555,556,558,559,560 DIMENSIONS

YOUR CONNECTION TO QUALITY & SERVICE

Contact Code 559

|   | ACAD REFERENCE NO. 845-ENG-MASTER |                  |  |
|---|-----------------------------------|------------------|--|
|   | DRAWN: R.STA.MONICA               | DATE:MAY.16/2017 |  |
|   | CHECKED:                          | DATE:            |  |
|   | SCALE: 1:1                        | SHEET 2 OF 2     |  |
| D | DRAWING NUMBER                    | ISSUE            |  |

Contact Code 560

845-ENG-MASTER