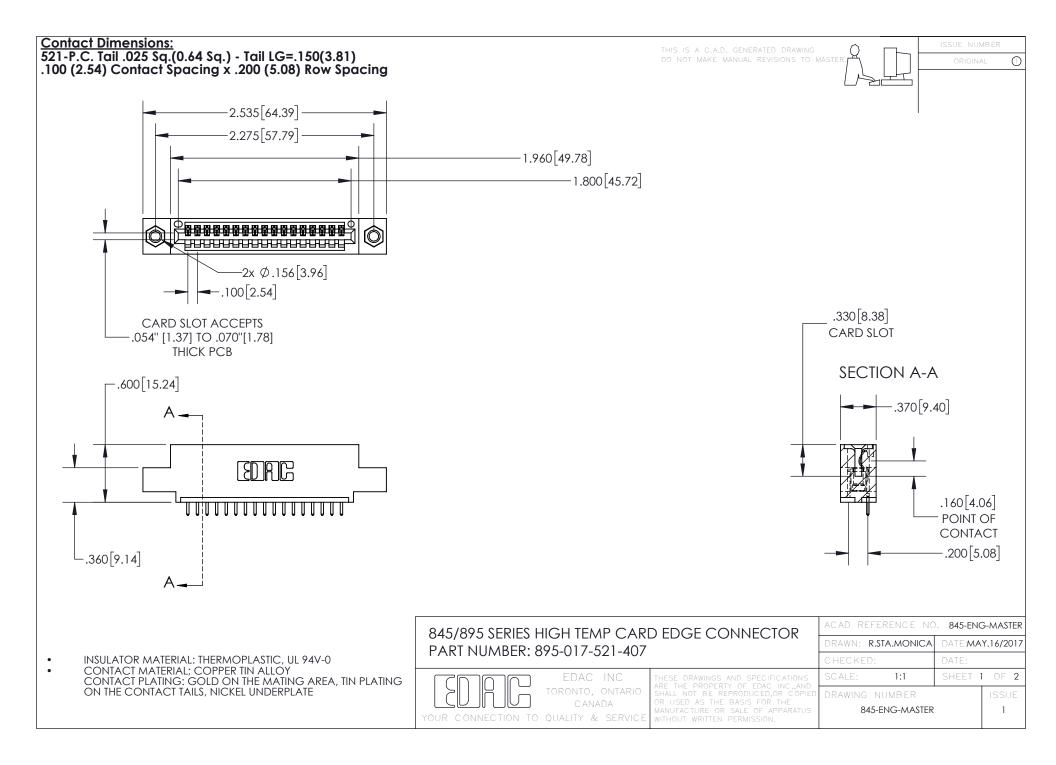

INSULATOR MATERIAL: THERMOPLASTIC POLYESTER, UL 94V-0 DAP MATERIAL AVAILABLE UPON REQUEST

**Contact Code 558** 

CONTACT MATERIAL; COPPER ALLOY CONTACT PLATING: GOLD ON THE MATING AREA, TIN PLATING ON THE CONTACT TAILS, NICKEL UNDERPLATE

## 845/895 SERIES HIGH TEMP CARD EDGE CONNECTOR CONTACT CODE 555,556,558,559,560 DIMENSIONS

YOUR CONNECTION TO QUALITY & SERVICE

Contact Code 559

|   | ACAD REFERENCE NO. 845-ENG-MASTER |                  |  |
|---|-----------------------------------|------------------|--|
|   | DRAWN: R.STA.MONICA               | DATE:MAY.16/2017 |  |
|   | CHECKED:                          | DATE:            |  |
|   | SCALE: 1:1                        | SHEET 2 OF 2     |  |
| D | DRAWING NUMBER                    | ISSUE            |  |

Contact Code 560