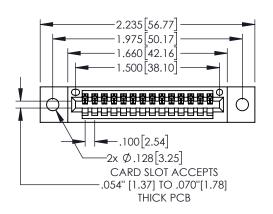

Contact Dimensions: 525-P.C. Tail .018 Sq.(0.46 Sq.) - Tail LG=.150(3.81) .100 (2.54) Contact Spacing x .200 (5.08) Row Spacing

- INSULATOR MATERIAL: THERMOPLASTIC, UL 94V-0 CONTACT MATERIAL; COPPER TIN ALLOY
- CONTACT PLATING: GOLD ON THE MATING AREA, TIN PLATING ON THE CONTACT TAILS, NICKEL UNDERPLATE

1

|             | .330[8.38]<br>CARD SLOT | SECTION A-A                       |
|-------------|-------------------------|-----------------------------------|
|             | .33<br>CA               | .370[9.40]                        |
|             | Å V                     |                                   |
|             |                         | .160[4.06]<br>POINT OF<br>CONTACT |
| .200[5.08]— |                         | CONTACT                           |

845/895 SERIES HIGH TEMP CARD EDGE CONNECTOR PART NUMBER: 845-014-525-602

| ACAD REFERENCE NO. 845-ENG-MASTER |                  |  |  |  |
|-----------------------------------|------------------|--|--|--|
| DRAWN: R.STA.MONICA               | DATE:MAY.16/2017 |  |  |  |
| CHECKED:                          | DATE:            |  |  |  |
| SCALE: 1:1                        | SHEET 1 OF 2     |  |  |  |
| DRAWING NUMBER                    | ISSUE            |  |  |  |
| 845-ENG-MASTER                    | 1                |  |  |  |