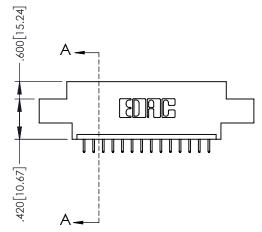

845/895 SERIES HIGH TEMP CARD EDGE CONNECTOR CONTACT CODE 555,556,558,559,560 DIMENSIONS

YOUR CONNECTION TO QUALITY & SERVICE

|         | ACAD REFERENCE N    | 0. 845-ENG-MASTER |
|---------|---------------------|-------------------|
|         | DRAWN: R.STA.MONICA | DATE:MAY.16/2017  |
|         | CHECKED:            | DATE:             |
| D<br>ED | SCALE: 1:1          | SHEET 2 OF 2      |
|         | DRAWING NUMBER      | ISSUE             |

845-ENG-MASTER