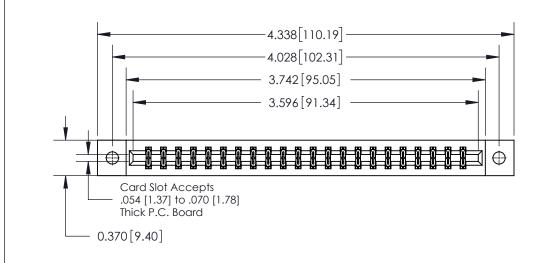

**Mounting Option** 

02-.128 (3.25) Dia. Mounting Holes

ORIGINAL

837/887 Series High Temp Card Edge Connector Part Number: 837-044-560-802

YOUR CONNECTION TO QUALITY & SERVICE

**EDAC INC** TORONTO, ONTARIO CANADA

THESE DRAWINGS AND SPECIFICATIONS ARE THE PROPERTY OF EDAC INC.,AND SHALL NOT BE REPRODUCED, OR COPIED OR USED AS THE BASIS FOR THE MANUFACTURE OR SALE OF APPARATUS WITHOUT WRITTEN PERMISSION.

|                |                  | ┙ |  |  |
|----------------|------------------|---|--|--|
| DRAWN: J.LEE   | DATE: OCT. 06/09 |   |  |  |
| CHECKED:       | DATE:            |   |  |  |
| SCALE: NTS     | SHEET 1 OF 2     |   |  |  |
| DRAWING NUMBER | ISSUE            |   |  |  |
| 837 Assembly   | 1                |   |  |  |