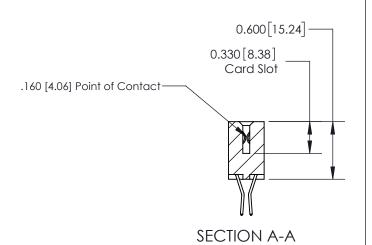

## **Contact Detail**

560-Extender Board Bend (Code 523 Contacts)

.156 [3.96] Contact Spacing x .200 [5.08] Row Spacing

THIS IS A C.A.D. GENERATED DRAWING DO NOT MAKE MANUAL REVISIONS TO MASTER.

ISSUE NUMBER

837 ENG MASTER

ACAD REFERENCE NO.

**See Accompanying Page for:** 

**Contact Bend Details** 

ISSUE NUMBER

ORIGINAL

1

| 837/887 Series High Temp Card Edge Connector<br>Contact Bend Detail |                                                                                                                                    | ACAD REFERENCE NO. | 837 ENG          | 3 MASTER      |
|---------------------------------------------------------------------|------------------------------------------------------------------------------------------------------------------------------------|--------------------|------------------|---------------|
|                                                                     |                                                                                                                                    | DRAWN: J.LEE       | DATE: OCT. 06/09 |               |
|                                                                     |                                                                                                                                    | CHECKED:           | DATE:            |               |
| EDAC INC                                                            | THESE DRAWINGS AND SPECIFICATIONS ARE THE PROPERTY OF EDAC INC.,AND SHALL NOT BE REPRODUCED,OR COPIED OR USED AS THE BASIS FOR THE | SCALE: NTS         | SHEET            | 2 <b>OF</b> 2 |
| TORONTO, ONTARIO CANADA                                             |                                                                                                                                    | DRAWING NUMBER     |                  | ISSUE         |
| YOUR CONNECTION TO QUALITY & SERVICE                                | MANUFACTURE OR SALE OF APPARATUS WITHOUT WRITTEN PERMISSION.                                                                       | 837 Assembly       |                  | 1             |