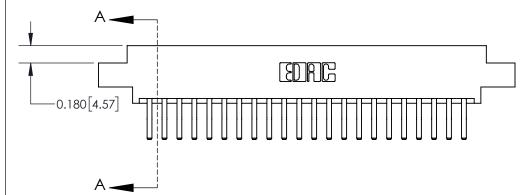

## **Contact Detail**

560-Extender Board Bend (Code 523 Contacts)

.156 [3.96] Contact Spacing x .200 [5.08] Row Spacing

THIS IS A C.A.D. GENERATED DRAWING DO NOT MAKE MANUAL REVISIONS TO MASTER.

ISSUE NUMBER

837 ENG MASTER

ACAD REFERENCE NO.

**See Accompanying Page for:** 

**Contact Bend Details** 

ISSUE NUMBER

ORIGINAL

1

| 837/887 Series High Temp Card Edge Connector<br>Contact Bend Detail |                                                                                                                                    | ACAD REFERENCE NO. | 837 ENG          | 3 MASTER      |
|---------------------------------------------------------------------|------------------------------------------------------------------------------------------------------------------------------------|--------------------|------------------|---------------|
|                                                                     |                                                                                                                                    | DRAWN: J.LEE       | DATE: OCT. 06/09 |               |
|                                                                     |                                                                                                                                    | CHECKED:           | DATE:            |               |
| EDAC INC                                                            | THESE DRAWINGS AND SPECIFICATIONS ARE THE PROPERTY OF EDAC INC.,AND SHALL NOT BE REPRODUCED,OR COPIED OR USED AS THE BASIS FOR THE | SCALE: NTS         | SHEET            | 2 <b>OF</b> 2 |
| TORONTO, ONTARIO CANADA                                             |                                                                                                                                    | DRAWING NUMBER     |                  | ISSUE         |
| YOUR CONNECTION TO QUALITY & SERVICE                                | MANUFACTURE OR SALE OF APPARATUS WITHOUT WRITTEN PERMISSION.                                                                       | 837 Assembly       |                  | 1             |