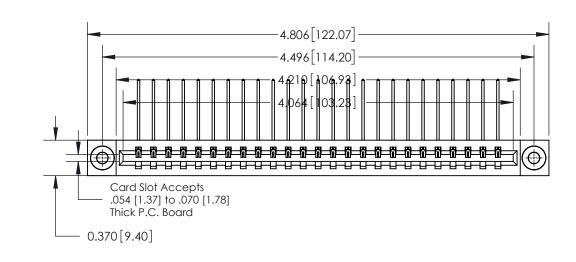

**See Accompanying Page for:** 

**Contact Bend Details** 

837/887 Series High Temp Card Edge Connector Part Number: 837-025-559-603

**EDAC INC** TORONTO, ONTARIO CANADA

THESE DRAWINGS AND SPECIFICATIONS ARE THE PROPERTY OF EDAC INC.,AND SHALL NOT BE REPRODUCED, OR COPIED OR USED AS THE BASIS FOR THE MANUFACTURE OR SALE OF APPARATUS WITHOUT WRITTEN PERMISSION.

**Mounting Option** 

03-.116 (2.95) I.D. Floating Eyelets