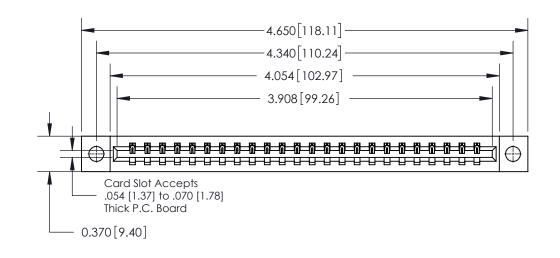

ISSUE NUMBER ORIGINAL

**See Accompanying Page for:** 

**Contact Bend Details** 

837/887 Series High Temp Card Edge Connector Part Number: 837-024-544-104

YOUR CONNECTION TO QUALITY & SERVICE

**EDAC INC** TORONTO, ONTARIO CANADA