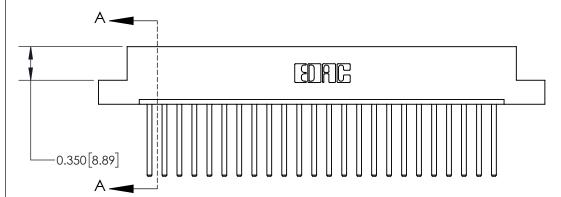

**Mounting Option** 

04-.156 (3.96) Dia. Mounting Holes

## **Contact Detail**

544-Wire Wrap .050x.025(1.27x0.64) - Tail LG=.750(19.05)

.156 [3.96] Contact Spacing x .200 [5.08] Row Spacing

THIS IS A C.A.D. GENERATED DRAWING DO NOT MAKE MANUAL REVISIONS TO MASTER.