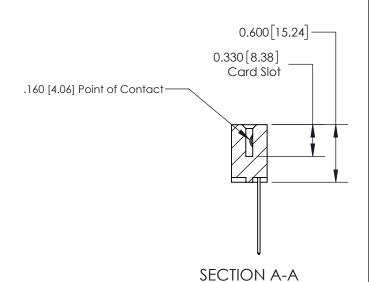

ISSUE NUMBER

ORIGINAL

1

| 837/887 Series High Temp Card Edge Connector<br>Contact Bend Detail |                                                              | ACAD REFERENCE NO. | 837 ENG MASTER   |               |
|---------------------------------------------------------------------|--------------------------------------------------------------|--------------------|------------------|---------------|
|                                                                     |                                                              | DRAWN: J.LEE       | DATE: OCT. 06/09 |               |
|                                                                     |                                                              | CHECKED:           | DATE:            |               |
| EDAC INC                                                            | ARE THE PROPERTY OF EDAC INC. AND                            | SCALE: NTS         | SHEET            | 2 <b>OF</b> 2 |
| TORONTO, ONTARIO CANADA                                             |                                                              | DRAWING NUMBER     | •                | ISSUE         |
| YOUR CONNECTION TO QUALITY & SERVICE                                | MANUFACTURE OR SALE OF APPARATUS WITHOUT WRITTEN PERMISSION. | 837 Assembly       |                  | 1             |