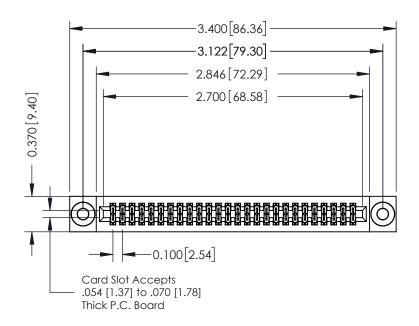

342 Assembly

THIS IS A C.A.D. GENERATED DRAWING DO NOT MAKE MANUAL REVISIONS TO MASTER. ISSUE NUMBER

ORIGINAL

1

| 342 / 392 Series Card Edge Connector<br>Contact Bend Detail |                                                                                                                                   | ACAD REFERENCE NO. 342 ENG MASTER |             |          |          |
|-------------------------------------------------------------|-----------------------------------------------------------------------------------------------------------------------------------|-----------------------------------|-------------|----------|----------|
|                                                             |                                                                                                                                   | DRAWN:                            | J.LEE       | DATE: OC | T. 06/09 |
|                                                             |                                                                                                                                   | CHECKED                           | ):          | DATE:    |          |
| EDAC INC                                                    | ARE THE PROPERTY OF EDAC INC.,AND SHALL NOT BE REPRODUCED,OR COPIED OR USED AS THE BASIS FOR THE MANUFACTURE OR SALE OF APPARATUS | SCALE:                            | NTS         | SHEET :  | 2 OF 3   |
| TORONTO, ONTARIO                                            |                                                                                                                                   | DRAWING                           | NUMBER      |          | ISSUE    |
| YOUR CONNECTION TO QUALITY & SERVICE                        |                                                                                                                                   | 3                                 | 42 Assembly |          | 1        |