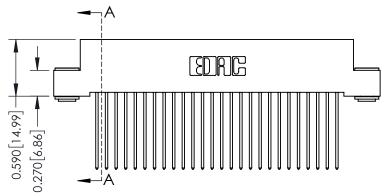

342 Assembly

THIS IS A C.A.D. GENERATED DRAWING DO NOT MAKE MANUAL REVISIONS TO MASTER. ISSUE NUMBER

ORIGINAL

1

| 342 / 392 Series Card Edge Connector<br>Contact Bend Detail |                                                                                                                                   | ACAD REFERENCE NO. 342 ENG MASTER |             |          |          |
|-------------------------------------------------------------|-----------------------------------------------------------------------------------------------------------------------------------|-----------------------------------|-------------|----------|----------|
|                                                             |                                                                                                                                   | DRAWN:                            | J.LEE       | DATE: OC | T. 06/09 |
|                                                             |                                                                                                                                   | CHECKED                           | ):          | DATE:    |          |
| EDAC INC                                                    | ARE THE PROPERTY OF EDAC INC.,AND SHALL NOT BE REPRODUCED,OR COPIED OR USED AS THE BASIS FOR THE MANUFACTURE OR SALE OF APPARATUS | SCALE:                            | NTS         | SHEET :  | 2 OF 3   |
| TORONTO, ONTARIO                                            |                                                                                                                                   | DRAWING                           | NUMBER      |          | ISSUE    |
| YOUR CONNECTION TO QUALITY & SERVICE                        |                                                                                                                                   | 3                                 | 42 Assembly |          | 1        |