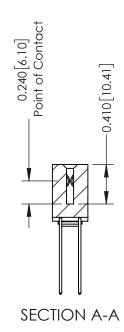

Mounting Option 03-.116 (2.95) I.D. Floating Eyelets

**Contact Detail** 

541-Wire Wrap .025 Sq.(0.64 Sq.) - Tail LG=.760(19.30) .100 [2.54] Contact Spacing x .200 [5.08] Row Spacing