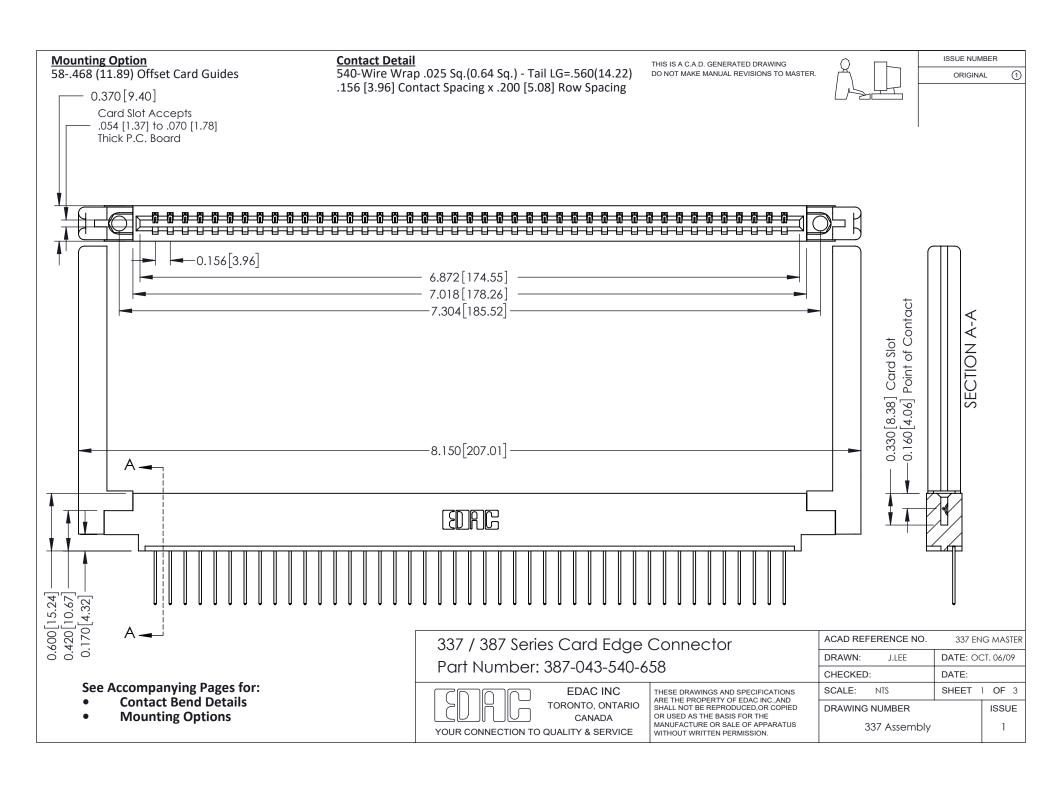

ISSUE NUMBER

ORIGINAL

1



| 337 / 387 Series Card Edge Connector<br>Contact Bend Detail           |                                                                                                                                                                                                  | ACAD REFERENCE NO. 337 E |                  | G MASTER      |
|-----------------------------------------------------------------------|--------------------------------------------------------------------------------------------------------------------------------------------------------------------------------------------------|--------------------------|------------------|---------------|
|                                                                       |