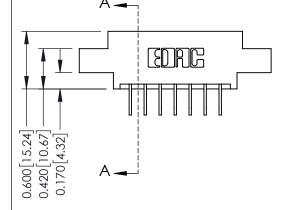

**Mounting Option** 

07-M3-0.5 Metric Threaded Inserts

**Contact Detail** 

558-90 Degree Bend (Code 541 Contacts)

.156 [3.96] Contact Spacing x .200 [5.08] Row Spacing

THIS IS A C.A.D. GENERATED DRAWING DO NOT MAKE MANUAL REVISIONS TO MASTER.

ISSUE NUMBER

ORIGINAL

1

**See Accompanying Pages for:** 

- **Contact Bend Details**
- **Mounting Options**

| 337 / 387 Series Card Edge Connector |
|--------------------------------------|
| Part Number: 387-014-558-807         |