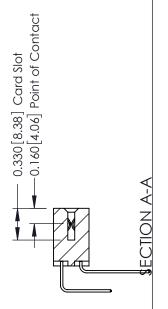

**Mounting Option** 

07-M3-0.5 Metric Threaded Inserts

**Contact Detail** 

558-90 Degree Bend (Code 541 Contacts)

.156 [3.96] Contact Spacing x .200 [5.08] Row Spacing

THIS IS A C.A.D. GENERATED DRAWING DO NOT MAKE MANUAL REVISIONS TO MASTER.

ISSUE NUMBER

ORIGINAL

1

| 337 / 387 Series Card Edge                                            | ACAD REFERENCE NO.                                                                                                                                                                               | 337 ENG MASTER |                  |               |
|-----------------------------------------------------------------------|--------------------------------------------------------------------------------------------------------------------------------------------------------------------------------------------------|----------------|------------------|---------------|
| Contact Bend Detail                                                   |                                                                                                                                                                                                  | DRAWN: J.LEE   | DATE: OCT. 06/09 |               |
|                                                                       |                                                                                                                                                                                                  | CHECKED:       | DATE:            |               |
| EDAC INC TORONTO, ONTARIO CANADA YOUR CONNECTION TO QUALITY & SERVICE | THESE DRAWINGS AND SPECIFICATIONS ARE THE PROPERTY OF EDAC INC.,AND SHALL NOT BE REPRODUCED, OR COPIED OR USED AS THE BASIS FOR THE MANUFACTURE OR SALE OF APPARATUS WITHOUT WRITTEN PERMISSION. | SCALE: NTS     | SHEET            | 2 <b>OF</b> 3 |
|                                                                       |                                                                                                                                                                                                  | DRAWING NUMBER |                  | ISSUE         |
|                                                                       |                                                                                                                                                                                                  | 337 Assembly   |                  | 1             |