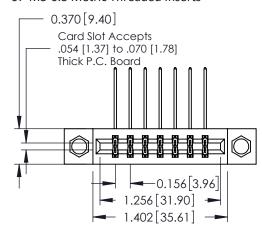

**Mounting Option** 

07-M3-0.5 Metric Threaded Inserts

**Contact Detail** 

558-90 Degree Bend (Code 541 Contacts)

.156 [3.96] Contact Spacing x .200 [5.08] Row Spacing

THIS IS A C.A.D. GENERATED DRAWING DO NOT MAKE MANUAL REVISIONS TO MASTER.

ISSUE NUMBER

ORIGINAL

1

**See Accompanying Pages for:** 

- **Contact Bend Details**
- **Mounting Options**

| 337 / 387 Series Card Edge Connector |
|--------------------------------------|
| Part Number: 387-014-558-807         |