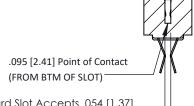

## **SECTION A-A**

Card Slot Accepts .054 [1.37] to .070 [1.78] Thick P.C. Board

**See Accompanying Pages for:** 

- **Contact Bend Details**
- **Mounting Options**

307 / 357 Card Edge Connector Part Number: 357-068-460-204