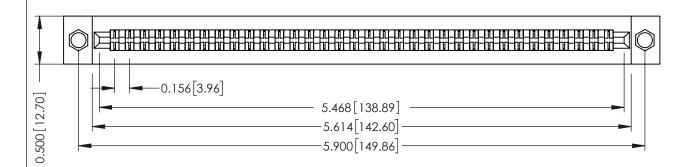

**Mounting Option** .156 (3.96) Dia. Mounting Holes **Contact Detail** 

Extender Board Bend (Code 422 Contacts) .156 [3.96] Contact Spacing x .200 [5.08] Row Spacing

THIS IS A C.A.D. GENERATED DRAWING DO NOT MAKE MANUAL REVISIONS TO MASTER.

## **SECTION A-A**

Card Slot Accepts .054 [1.37] to .070 [1.78] Thick P.C. Board

**See Accompanying Pages for:** 

- **Contact Bend Details**
- **Mounting Options**

307 / 357 Card Edge Connector Part Number: 357-068-460-204