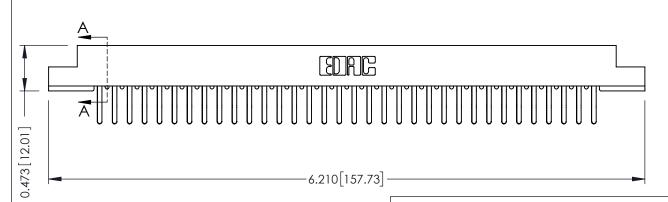

**Mounting Option** .156 (3.96) Dia. Mounting Holes **Contact Detail** 

Extender Board Bend (Code 422 Contacts) .156 [3.96] Contact Spacing x .200 [5.08] Row Spacing

THIS IS A C.A.D. GENERATED DRAWING DO NOT MAKE MANUAL REVISIONS TO MASTER.

## **SECTION A-A**

Card Slot Accepts .054 [1.37] to .070 [1.78] Thick P.C. Board

**See Accompanying Pages for:** 

- **Contact Bend Details**
- **Mounting Options**

307 / 357 Card Edge Connector Part Number: 357-068-460-204