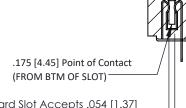

**SECTION A-A** 

Card Slot Accepts .054 [1.37] to .070 [1.78] Thick P.C. Board

0.473[12.01] -5.588 [141.94] -5.898 [149.81]

**See Accompanying Pages for:** 

- **Contact Bend Details**
- **Mounting Options**