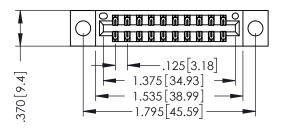

346/396 SERIES CARD EDGE CONNECTOR PART NUMBER: 346-020-522-804

YOUR CONNECTION TO QUALITY & SERVICE

**EDAC INC** TORONTO, ONTARIO CANADA

THESE DRAWINGS AND SPECIFICATIONS ARE THE PROPERTY OF EDAC INC.,AND SHALL NOT BE REPRODUCED,OR COPIED OR USED AS THE BASIS FOR THE MANUFACTURE OR SALE OF APPARATUS WITHOUT WRITTEN PERMISSION.

THIS IS A C.A.D. GENERATED DRAWING DO NOT MAKE MANUAL REVISIONS TO MASTER.

ISSUE NUMBER

ORIGINAL

1

INSULATOR MATERIAL: THERMOPLASTIC POLYESTER, UL 94V-0 CONTACT MATERIAL; COPPER, NICKEL, TIN ALLOY CA-725 CONTACT PLATING: GOLD ON THE MATING AREA, TIN-LEAD ON THE CONTACT TAILS, NICKEL UNDERPLATE