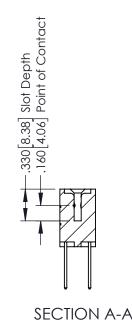

## **Contact Code 555**

## **Contact Code 556**

INSULATOR MATERIAL: THERMOPLASTIC POLYESTER, UL 94V-0 CONTACT MATERIAL; COPPER, NICKEL, TIN ALLOY CA-725 CONTACT PLATING: GOLD ON THE MATING AREA, TIN-LEAD

ON THE CONTACT TAILS, NICKEL UNDERPLATE

## 346/396 SERIES CARD EDGE CONNECTOR CONTACT CODE 555,556,558,559,560 DIMENSIONS

YOUR CONNECTION TO QUALITY & SERVICE

**EDAC INC** TORONTO, ONTARIO CANADA

THESE DRAWINGS AND SPECIFICATIONS ARE THE PROPERTY OF EDAC INC.,AND SHALL NOT BE REPRODUCED, OR COPIED OR USED AS THE BASIS FOR THE MANUFACTURE OR SALE OF APPARATUS WITHOUT WRITTEN PERMISSION.