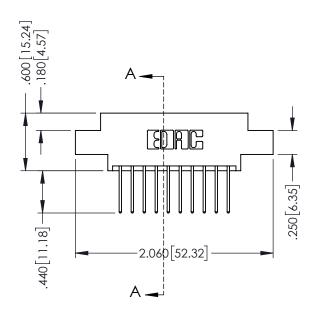

## **Contact Code 555**

## **Contact Code 556**

INSULATOR MATERIAL: THERMOPLASTIC POLYESTER, UL 94V-0 CONTACT MATERIAL; COPPER, NICKEL, TIN ALLOY CA-725 CONTACT PLATING: GOLD ON THE MATING AREA, TIN-LEAD

ON THE CONTACT TAILS, NICKEL UNDERPLATE

## 346/396 SERIES CARD EDGE CONNECTOR CONTACT CODE 555,556,558,559,560 DIMENSIONS

YOUR CONNECTION TO QUALITY & SERVICE

**EDAC INC** TORONTO, ONTARIO CANADA

THESE DRAWINGS AND SPECIFICATIONS ARE THE PROPERTY OF EDAC INC.,AND SHALL NOT BE REPRODUCED, OR COPIED OR USED AS THE BASIS FOR THE MANUFACTURE OR SALE OF APPARATUS WITHOUT WRITTEN PERMISSION.