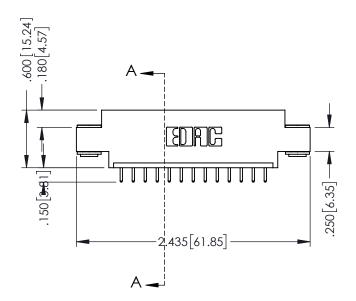

## **Contact Code 555**

## **Contact Code 556**

INSULATOR MATERIAL: THERMOPLASTIC POLYESTER, UL 94V-0 CONTACT MATERIAL; COPPER, NICKEL, TIN ALLOY CA-725 CONTACT PLATING: GOLD ON THE MATING AREA, TIN-LEAD

ON THE CONTACT TAILS, NICKEL UNDERPLATE

## 346/396 SERIES CARD EDGE CONNECTOR CONTACT CODE 555,556,558,559,560 DIMENSIONS

YOUR CONNECTION TO QUALITY & SERVICE

**EDAC INC** TORONTO, ONTARIO CANADA

THESE DRAWINGS AND SPECIFICATIONS ARE THE PROPERTY OF EDAC INC.,AND SHALL NOT BE REPRODUCED, OR COPIED OR USED AS THE BASIS FOR THE MANUFACTURE OR SALE OF APPARATUS WITHOUT WRITTEN PERMISSION.

|               | ACAD REFERENCE NO. | 346-ENG-MASTER   |
|---------------|--------------------|------------------|
|               | DRAWN: J.LEE       | DATE: APR. 22/09 |
| )             | CHECKED:           | DATE:            |
|               | SCALE: 1:1         | SHEET 2 OF 2     |
|               | DRAWING NUMBER     | ISSUE            |
| 346-ENG-MASTE |                    | 1                |