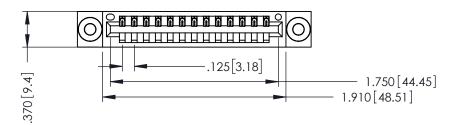

346/396 SERIES CARD EDGE CONNECTOR PART NUMBER: 346-013-521-603

YOUR CONNECTION TO QUALITY & SERVICE

**EDAC INC** TORONTO, ONTARIO CANADA

THESE DRAWINGS AND SPECIFICATIONS ARE THE PROPERTY OF EDAC INC.,AND SHALL NOT BE REPRODUCED,OR COPIED OR USED AS THE BASIS FOR THE MANUFACTURE OR SALE OF APPARATUS WITHOUT WRITTEN PERMISSION.

| ACAD REFERENCE NO.   | 346-ENG-MASTER   |
|----------------------|------------------|
| DRAWN: J.LEE         | DATE: APR. 22/09 |
| CHECKED:             | DATE:            |
| SCALE: 1:1           | SHEET 1 OF 2     |
| DRAWING NUMBER       | ISSUE            |
| 0.44 50.00 0.44 0.75 | ,                |