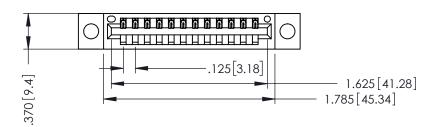

346/396 SERIES CARD EDGE CONNECTOR PART NUMBER: 346-012-526-104

YOUR CONNECTION TO QUALITY & SERVICE

**EDAC INC** TORONTO, ONTARIO CANADA

THESE DRAWINGS AND SPECIFICATIONS ARE THE PROPERTY OF EDAC INC.,AND SHALL NOT BE REPRODUCED, OR COPIED OR USED AS THE BASIS FOR THE MANUFACTURE OR SALE OF APPARATUS WITHOUT WRITTEN PERMISSION.

THIS IS A C.A.D. GENERATED DRAWING DO NOT MAKE MANUAL REVISIONS TO MASTER.

ISSUE NUMBER

ORIGINAL

1

- INSULATOR MATERIAL: THERMOPLASTIC POLYESTER, UL 94V-0 CONTACT MATERIAL; COPPER, NICKEL, TIN ALLOY CA-725 CONTACT PLATING: GOLD ON THE MATING AREA, TIN-LEAD
  - ON THE CONTACT TAILS, NICKEL UNDERPLATE