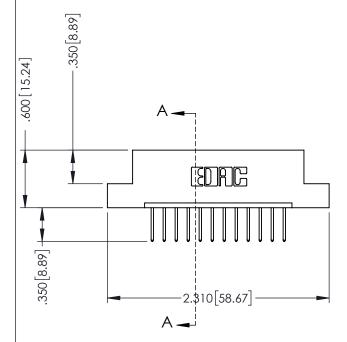

## 346/396 SERIES CARD EDGE CONNECTOR CONTACT CODE 555,556,558,559,560 DIMENSIONS

YOUR CONNECTION TO QUALITY & SERVICE

**EDAC INC** TORONTO, ONTARIO CANADA

THESE DRAWINGS AND SPECIFICATIONS ARE THE PROPERTY OF EDAC INC.,AND SHALL NOT BE REPRODUCED, OR COPIED OR USED AS THE BASIS FOR THE MANUFACTURE OR SALE OF APPARATUS WITHOUT WRITTEN PERMISSION.

## **Contact Code 555**

## **Contact Code 556**

INSULATOR MATERIAL: THERMOPLASTIC POLYESTER, UL 94V-0 CONTACT MATERIAL; COPPER, NICKEL, TIN ALLOY CA-725 CONTACT PLATING: GOLD ON THE MATING AREA, TIN-LEAD

ON THE CONTACT TAILS, NICKEL UNDERPLATE

SECTION A-A

.330 [8.38] Slot Depth .160 [4.06] Point of Contact

346-ENG-MASTER

ISSUE NUMBER ORIGINAL 1