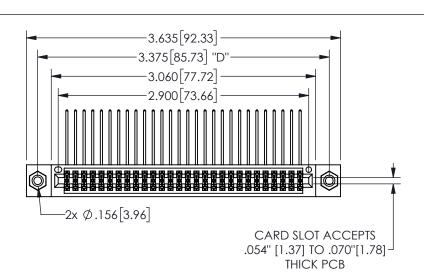

345/395 SERIES CARD EDGE CONNECTOR PART NUMBER: 345-056-559-808

YOUR CONNECTION TO QUALITY & SERVICE

**EDAC INC** TORONTO, ONTARIO CANADA

ARE THE PROPERTY OF EDAC INC.,AND SHALL NOT BE REPRODUCED,OR COPIED OR USED AS THE BASIS FOR THE MANUFACTURE OR SALE OF APPARATUS WITHOUT WRITTEN PERMISSION.

THESE DRAWINGS AND SPECIFICATIONS

|                     |               |                  | , , , , , |
|---------------------|---------------|------------------|-----------|
| ACAD REFERENCE NO.  |               | 345-ENG-MASTER   |           |
| DRAWN: R.STA.MONICA |               | DATE:MAY.16/2017 |           |
| CHECKED:            |               | DATE:            |           |
| SCALE:              | NTS           | SHEET            | OF 2      |
| DRAWING             | NUMBER        |                  | ISSUE     |
| 3                   | 45-ENG-MASTER |                  | 1         |