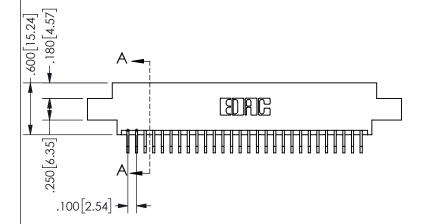

SECTION A-A

ISSUE NUMBER ORIGINAL

1

**Contact Code 558** 

Contact Code 559

**Contact Code 560** 

INSULATOR MATERIAL: THERMOPLASTIC POLYESTER, UL 94V-0

DAP MATERIAL AVAILABLE UPON REQUEST

CONTACT MATERIAL; COPPER ALLOY

CONTACT PLATING: GOLD ON THE MATING AREA, TIN PLATING ON THE CONTACT TAILS, NICKEL UNDERPLATE

345/395 SERIES CARD EDGE CONNECTOR CONTACT CODE 555,556,558,559,560 DIMENSIONS