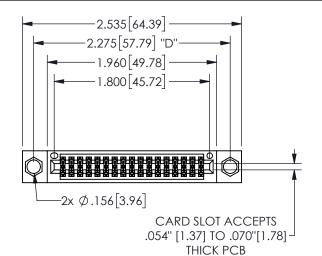

## 345/395 SERIES CARD EDGE CONNECTOR PART NUMBER: 345-034-540-804

YOUR CONNECTION TO QUALITY & SERVICE

**EDAC INC** TORONTO, ONTARIO CANADA

THESE DRAWINGS AND SPECIFICATIONS ARE THE PROPERTY OF EDAC INC.,AND SHALL NOT BE REPRODUCED, OR COPIED OR USED AS THE BASIS FOR THE MANUFACTURE OR SALE OF APPARATUS WITHOUT WRITTEN PERMISSION.

| 3LC11O147171        |                  |
|---------------------|------------------|
| ACAD REFERENCE NO.  | 345-ENG-MASTER   |
| DRAWN: R.STA.MONICA | DATE:MAY.16/2017 |
| CHECKED:            | DATE:            |
| SCALE: NTS          | SHEET 1 OF 2     |
| DRAWING NUMBER      | ISSUE            |
| 345-ENG-MASTER      | 1                |