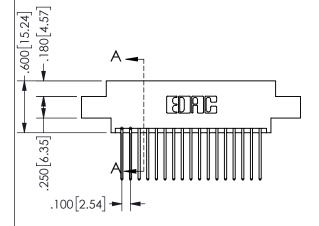

<u>Contact Dimensions:</u>
540-Wire Wrap .025 Sq.(0.64 Sq.) - Tail LG=.560(14.22)
.100 (2.54) Contact Spacing x .200 (5.08) Row Spacing

.370 9.4

.330[8.38]

CARD SLOT

## 345/395 SERIES CARD EDGE CONNECTOR PART NUMBER: 345-034-540-804

YOUR CONNECTION TO QUALITY & SERVICE

**EDAC INC** TORONTO, ONTARIO CANADA

THESE DRAWINGS AND SPECIFICATIONS ARE THE PROPERTY OF EDAC INC.,AND SHALL NOT BE REPRODUCED, OR COPIED OR USED AS THE BASIS FOR THE MANUFACTURE OR SALE OF APPARATUS WITHOUT WRITTEN PERMISSION.

| 3LC11O147171        |                  |
|---------------------|------------------|
| ACAD REFERENCE NO.  | 345-ENG-MASTER   |
| DRAWN: R.STA.MONICA | DATE:MAY.16/2017 |
| CHECKED:            | DATE:            |
| SCALE: NTS          | SHEET 1 OF 2     |
| DRAWING NUMBER      | ISSUE            |
| 345-ENG-MASTER      | 1                |