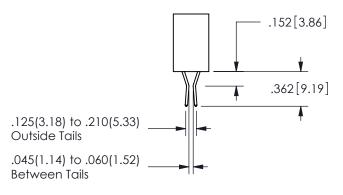

<u>Contact Dimensions:</u>
540-Wire Wrap .025 Sq.(0.64 Sq.) - Tail LG=.560(14.22)
.100 (2.54) Contact Spacing x .200 (5.08) Row Spacing

.370 9.4

.330[8.38]

CARD SLOT