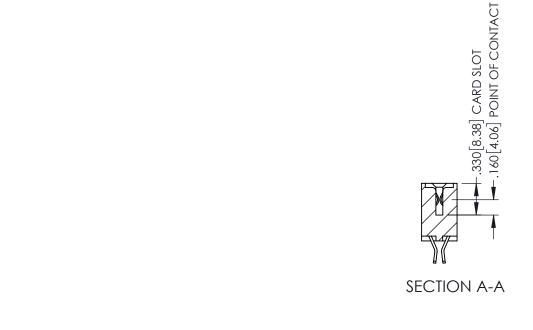

1

- INSULATOR MATERIAL: THERMOPLASTIC PBT BLACK, UL 94V-0
- CONTACT MATERIAL; COPPER TIN ALLOY CONTACT PLATING: GOLD ON THE MATING AREA, TIN PLATING ON THE CONTACT TAILS, NICKEL UNDERPLATE

| 345/395 SERIES CARD EDGE CONNECTOR PART NUMBER: 345-030-555-812 |                                                                                           |                                                                        | ACAD REFERENCE NO. 345-ENG-MASTER |              |                 |           |
|-----------------------------------------------------------------|-------------------------------------------------------------------------------------------|------------------------------------------------------------------------|-----------------------------------|--------------|-----------------|-----------|
|                                                                 |                                                                                           |                                                                        | DRAWN:                            | R.STA.MONICA | DATE: <b>MA</b> | Y.16/2017 |
|                                                                 |                                                                                           |                                                                        | CHECKE                            | D:           | DATE:           |           |
|                                                                 |                                                                                           | THESE DRAWINGS AND SPECIFICATIONS                                      | SCALE:                            | 1:1          | SHEET 1         | I OF 2    |
|                                                                 | TORONTO, ONTARIO                                                                          | ARE THE PROPERTY OF EDAC INC.,AND<br>Shall not be reproduced,or copied | DRAWING                           | NUMBER       |                 | ISSUE     |
| CANADA YOUR CONNECTION TO QUALITY & SERVICE                     | OR USED AS THE BASIS FOR THE MANUFACTURE OR SALE OF APPARATUS WITHOUT WRITTEN PERMISSION. | 3                                                                      | 45-ENG-MASTER                     |              | 1               |           |