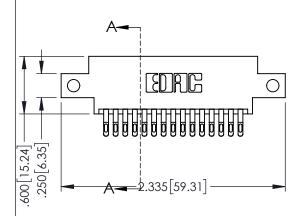

1

- INSULATOR MATERIAL: THERMOPLASTIC PBT BLACK, UL 94V-0
- CONTACT MATERIAL; COPPER TIN ALLOY CONTACT PLATING: GOLD ON THE MATING AREA, TIN PLATING ON THE CONTACT TAILS, NICKEL UNDERPLATE

| 345/395 SERIES CARD EDGE CONNECTOR PART NUMBER: 345-030-555-812 |                                                                                           |                                                                        | ACAD REFERENCE NO. 345-ENG-MASTER |              |                 |           |
|-----------------------------------------------------------------|-------------------------------------------------------------------------------------------|------------------------------------------------------------------------|-----------------------------------|--------------|-----------------|-----------|
|                                                                 |                                                                                           |                                                                        | DRAWN:                            | R.STA.MONICA | DATE: <b>MA</b> | Y.16/2017 |
|                                                                 |                                                                                           |                                                                        | CHECKE                            | D:           | DATE:           |           |
|                                                                 |                                                                                           | THESE DRAWINGS AND SPECIFICATIONS                                      | SCALE:                            | 1:1          | SHEET 1         | I OF 2    |
|                                                                 | TORONTO, ONTARIO                                                                          | ARE THE PROPERTY OF EDAC INC.,AND<br>Shall not be reproduced,or copied | DRAWING                           | NUMBER       |                 | ISSUE     |
| CANADA YOUR CONNECTION TO QUALITY & SERVICE                     | OR USED AS THE BASIS FOR THE MANUFACTURE OR SALE OF APPARATUS WITHOUT WRITTEN PERMISSION. | 3                                                                      | 45-ENG-MASTER                     |              | 1               |           |