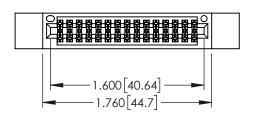

1

- INSULATOR MATERIAL: THERMOPLASTIC PBT BLACK, UL 94V-0
- CONTACT MATERIAL; COPPER TIN ALLOY CONTACT PLATING: GOLD ON THE MATING AREA, TIN PLATING ON THE CONTACT TAILS, NICKEL UNDERPLATE

| 345/395 SERIES CARD EDGE CONNECTOR PART NUMBER: 345-030-555-812 |                                                                                           |                                                                        | ACAD REFERENCE NO. 345-ENG-MASTER |              |                 |           |
|-----------------------------------------------------------------|-------------------------------------------------------------------------------------------|------------------------------------------------------------------------|-----------------------------------|--------------|-----------------|-----------|
|                                                                 |                                                                                           |                                                                        | DRAWN:                            | R.STA.MONICA | DATE: <b>MA</b> | Y.16/2017 |
|                                                                 |                                                                                           |                                                                        | CHECKE                            | D:           | DATE:           |           |
|                                                                 |                                                                                           | THESE DRAWINGS AND SPECIFICATIONS                                      | SCALE:                            | 1:1          | SHEET 1         | I OF 2    |
|                                                                 | TORONTO, ONTARIO                                                                          | ARE THE PROPERTY OF EDAC INC.,AND<br>Shall not be reproduced,or copied | DRAWING                           | NUMBER       |                 | ISSUE     |
| CANADA YOUR CONNECTION TO QUALITY & SERVICE                     | OR USED AS THE BASIS FOR THE MANUFACTURE OR SALE OF APPARATUS WITHOUT WRITTEN PERMISSION. | 3                                                                      | 45-ENG-MASTER                     |              | 1               |           |