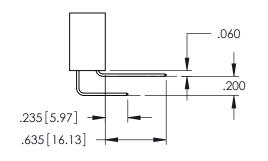

## 345/395 SERIES CARD EDGE CONNECTOR CONTACT CODE 555,556,558,559,560 DIMENSIONS

YOUR CONNECTION TO QUALITY & SERVICE

|   | ACAD REFERENCE NO. 345-ENG-MASTER |                          |  |  |  |  |  |
|---|-----------------------------------|--------------------------|--|--|--|--|--|
|   | DRAWN: R.STA.MONICA               | DATE: <b>MAY.16/2017</b> |  |  |  |  |  |
| , | CHECKED:                          | DATE:                    |  |  |  |  |  |
|   | SCALE: 1:1                        | SHEET 2 OF 2             |  |  |  |  |  |
| D | DRAWING NUMBER                    | ISSUE                    |  |  |  |  |  |