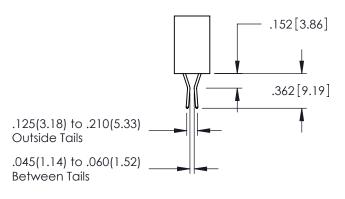

## 345/395 SERIES CARD EDGE CONNECTOR CONTACT CODE 555,556,558,559,560 DIMENSIONS

YOUR CONNECTION TO QUALITY & SERVICE

|   | ACAD REFERENCE NO. 345-ENG-MASTER |                          |  |  |  |  |  |
|---|-----------------------------------|--------------------------|--|--|--|--|--|
|   | DRAWN: R.STA.MONICA               | DATE: <b>MAY.16/2017</b> |  |  |  |  |  |
| , | CHECKED:                          | DATE:                    |  |  |  |  |  |
|   | SCALE: 1:1                        | SHEET 2 OF 2             |  |  |  |  |  |
| D | DRAWING NUMBER                    | ISSUE                    |  |  |  |  |  |