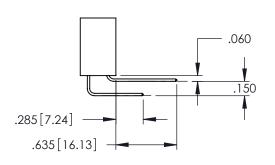

## 345/395 SERIES CARD EDGE CONNECTOR CONTACT CODE 555,556,558,559,560 DIMENSIONS

YOUR CONNECTION TO QUALITY & SERVICE

|   | ACAD REFERENCE NO. 345-ENG-MASTER |                          |  |  |  |  |  |
|---|-----------------------------------|--------------------------|--|--|--|--|--|
|   | DRAWN: R.STA.MONICA               | DATE: <b>MAY.16/2017</b> |  |  |  |  |  |
| , | CHECKED:                          | DATE:                    |  |  |  |  |  |
|   | SCALE: 1:1                        | SHEET 2 OF 2             |  |  |  |  |  |
| D | DRAWING NUMBER                    | ISSUE                    |  |  |  |  |  |