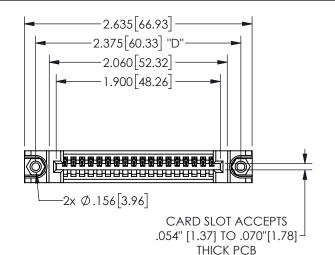

## **SECTION A-A**

345/395 SERIES CARD EDGE CONNECTOR PART NUMBER: 345-018-500-188

**EDAC INC** TORONTO, ONTARIO CANADA

THESE DRAWINGS AND SPECIFICATIONS ARE THE PROPERTY OF EDAC INC.,AND SHALL NOT BE REPRODUCED, OR COPIED OR USED AS THE BASIS FOR THE MANUFACTURE OR SALE OF APPARATUS WITHOUT WRITTEN PERMISSION.