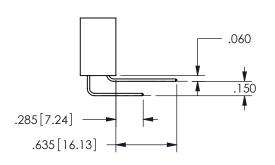

## <u>Contact Dimensions:</u> 541-Wire Wrap .025 Sq.(0.64 Sq.) - Tail LG=.750(19.05) .100 (2.54) Contact Spacing x .200 (5.08) Row Spacing

345/395 SERIES CARD EDGE CONNECTOR PART NUMBER: 345-016-541-188