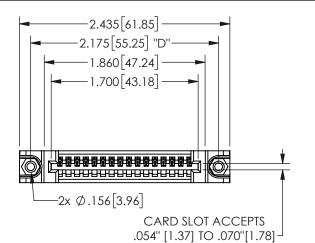

THIS IS A C.A.D. GENERATED DRAWING DO NOT MAKE MANUAL REVISIONS TO MASTER.

.330[8.38]

CARD SLOT

.370 9.4

ISSUE NUMBER

ORIGINAL

1

THICK PCB