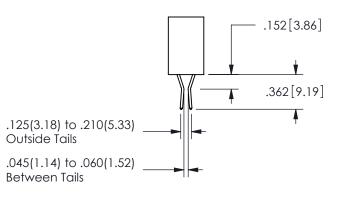

## <u>Contact Dimensions:</u> 541-Wire Wrap .025 Sq.(0.64 Sq.) - Tail LG=.750(19.05) .100 (2.54) Contact Spacing x .200 (5.08) Row Spacing

345/395 SERIES CARD EDGE CONNECTOR PART NUMBER: 345-016-541-188