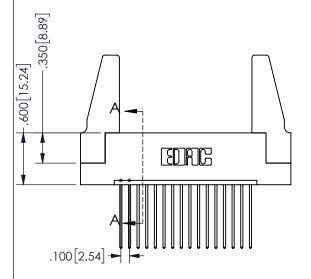

SECTION A-A

.160 4.06

POINT OF

CONTACT

ORIGINAL 1

ISSUE NUMBER

**Contact Code 558** 

Contact Code 559