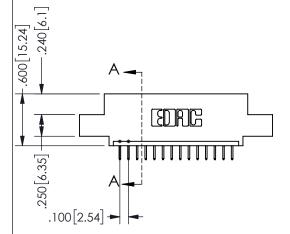

## **SECTION A-A**

345/395 SERIES CARD EDGE CONNECTOR PART NUMBER: 345-014-524-404

**EDAC INC** TORONTO, ONTARIO CANADA

THESE DRAWINGS AND SPECIFICATIONS ARE THE PROPERTY OF EDAC INC., AND SHALL NOT BE REPRODUCED, OR COPIED OR USED AS THE BASIS FOR THE MANUFACTURE OR SALE OF APPARATUS WITHOUT WRITTEN PERMISSION.

| ACAD REFERENCE NO.  | 345-ENG-MASTER   |
|---------------------|------------------|
| DRAWN: R.STA.MONICA | DATE:MAY.16/2017 |
| CHECKED:            | DATE:            |
| SCALE: NTS          | SHEET 1 OF 2     |
| DRAWING NUMBER      | ISSUE            |
| 345-ENG-MASTER      | 1                |