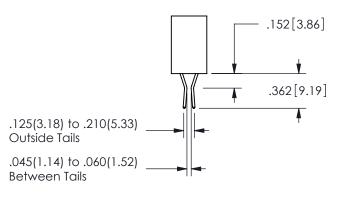

THIS IS A C.A.D. GENERATED DRAWING DO NOT MAKE MANUAL REVISIONS TO MASTER.

ISSUE NUMBER

ORIGINAL

1

<u>Contact Dimensions:</u>
524-P.C. Tail .018 Sq.(0.46 Sq.) - Tail LG=.175(4.45)
.100 (2.54) Contact Spacing x .200 (5.08) Row Spacing

ISSUE NUMBER ORIGINAL

1

**Contact Code 558** 

Contact Code 559

**Contact Code 560** 

INSULATOR MATERIAL: THERMOPLASTIC POLYESTER, UL 94V-0

DAP MATERIAL AVAILABLE UPON REQUEST

CONTACT MATERIAL; COPPER ALLOY CONTACT PLATING: GOLD ON THE MATING AREA, TIN PLATING ON THE CONTACT TAILS, NICKEL UNDERPLATE

345/395 SERIES CARD EDGE CONNECTOR CONTACT CODE 555,556,558,559,560 DIMENSIONS

YOUR CONNECTION TO QUALITY & SERVICE

**EDAC INC** TORONTO, ONTARIO CANADA

THESE DRAWINGS AND SPECIFICATIONS ARE THE PROPERTY OF EDAC INC.,AND SHALL NOT BE REPRODUCED, OR COPIED OR USED AS THE BASIS FOR THE MANUFACTURE OR SALE OF APPARATUS WITHOUT WRITTEN PERMISSION.