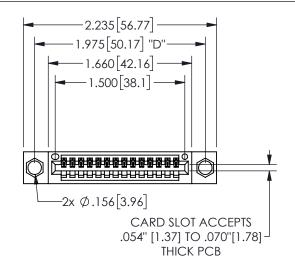

## **SECTION A-A**

345/395 SERIES CARD EDGE CONNECTOR PART NUMBER: 345-014-524-404

**EDAC INC** TORONTO, ONTARIO CANADA

THESE DRAWINGS AND SPECIFICATIONS ARE THE PROPERTY OF EDAC INC., AND SHALL NOT BE REPRODUCED, OR COPIED OR USED AS THE BASIS FOR THE MANUFACTURE OR SALE OF APPARATUS WITHOUT WRITTEN PERMISSION.

| ACAD REFERENCE NO.  | 345-ENG-MASTER   |
|---------------------|------------------|
| DRAWN: R.STA.MONICA | DATE:MAY.16/2017 |
| CHECKED:            | DATE:            |
| SCALE: NTS          | SHEET 1 OF 2     |
| DRAWING NUMBER      | ISSUE            |
| 345-ENG-MASTER      | 1                |