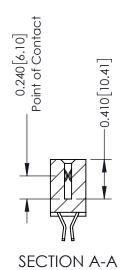

**Mounting Option** 

04-.156 (3.96) Dia. Mounting Holes

**Contact Detail** 

555-Extender Board Bend (Code 500 Contacts) .100 [2.54] Contact Spacing x .200 [5.08] Row Spacing

**See Accompanying Pages for:** 

- **Contact Bend Details**
- **Mounting Options**

342 / 392 Card Edge Connector Part Number: 342-062-555-204

YOUR CONNECTION TO QUALITY & SERVICE

| ACAD REFERENCE NO. 342 ENG MASTER |                  |  |  |
|-----------------------------------|------------------|--|--|
| DRAWN: J.LEE                      | DATE: OCT. 06/09 |  |  |
| CHECKED:                          | DATE:            |  |  |
| SCALE: NTS                        | SHEET 1 OF 3     |  |  |
| DRAWING NUMBER                    | ISSUE            |  |  |

342 Assembly

THIS IS A C.A.D. GENERATED DRAWING DO NOT MAKE MANUAL REVISIONS TO MASTER. ISSUE NUMBER

ORIGINAL

1

| 342 / 392 Series Card Edge Connector<br>Contact Bend Detail |                                                                                                                                   | ACAD REFERENCE NO. 342 ENG MASTER |             |                  |        |
|-------------------------------------------------------------|-----------------------------------------------------------------------------------------------------------------------------------|-----------------------------------|-------------|------------------|--------|
|                                                             |                                                                                                                                   | DRAWN:                            | J.LEE       | DATE: OCT. 06/09 |        |
|                                                             |                                                                                                                                   | CHECKED:                          |             | DATE:            |        |
| EDAC INC                                                    | ARE THE PROPERTY OF EDAC INC.,AND SHALL NOT BE REPRODUCED,OR COPIED OR USED AS THE BASIS FOR THE MANUFACTURE OR SALE OF APPARATUS | SCALE:                            | NTS         | SHEET :          | 2 OF 3 |
| TORONTO, ONTARIO                                            |                                                                                                                                   | DRAWING                           | NUMBER      |                  | ISSUE  |
| YOUR CONNECTION TO QUALITY & SERVICE                        |                                                                                                                                   | 3                                 | 42 Assembly |                  | 1      |