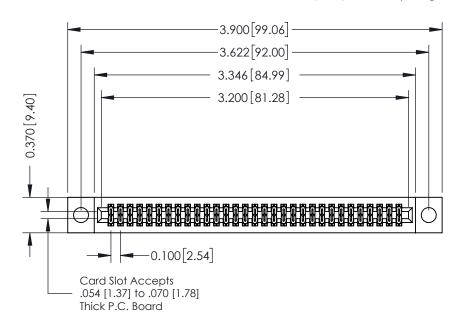

**Mounting Option** 

04-.156 (3.96) Dia. Mounting Holes

**Contact Detail** 

555-Extender Board Bend (Code 500 Contacts) .100 [2.54] Contact Spacing x .200 [5.08] Row Spacing

**See Accompanying Pages for:** 

- **Contact Bend Details**
- **Mounting Options**

342 / 392 Card Edge Connector Part Number: 342-062-555-204

YOUR CONNECTION TO QUALITY & SERVICE

| ACAD REFERENCE NO. 342 ENG MASTER |                  |  |  |
|-----------------------------------|------------------|--|--|
| DRAWN: J.LEE                      | DATE: OCT. 06/09 |  |  |
| CHECKED:                          | DATE:            |  |  |
| SCALE: NTS                        | SHEET 1 OF 3     |  |  |
| DRAWING NUMBER                    | ISSUE            |  |  |

342 Assembly

THIS IS A C.A.D. GENERATED DRAWING DO NOT MAKE MANUAL REVISIONS TO MASTER. ISSUE NUMBER

ORIGINAL

1

| 342 / 392 Series Card Edge Connector<br>Contact Bend Detail |                                                                                                                                   | ACAD REFERENCE NO. 342 ENG MASTER |             |                  |        |
|-------------------------------------------------------------|-----------------------------------------------------------------------------------------------------------------------------------|-----------------------------------|-------------|------------------|--------|
|                                                             |                                                                                                                                   | DRAWN:                            | J.LEE       | DATE: OCT. 06/09 |        |
|                                                             |                                                                                                                                   | CHECKED:                          |             | DATE:            |        |
| EDAC INC                                                    | ARE THE PROPERTY OF EDAC INC.,AND SHALL NOT BE REPRODUCED,OR COPIED OR USED AS THE BASIS FOR THE MANUFACTURE OR SALE OF APPARATUS | SCALE:                            | NTS         | SHEET :          | 2 OF 3 |
| TORONTO, ONTARIO                                            |                                                                                                                                   | DRAWING                           | NUMBER      |                  | ISSUE  |
| YOUR CONNECTION TO QUALITY & SERVICE                        |                                                                                                                                   | 3                                 | 42 Assembly |                  | 1      |