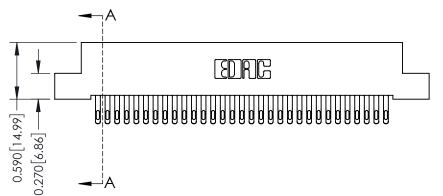

THIS IS A C.A.D. GENERATED DRAWING DO NOT MAKE MANUAL REVISIONS TO MASTER

ISSUE NUMBER

ORIGINAL

1

| 342 / 392 Card Edge Connector<br>Mounting Options |                                                                                                                                   | ACAD REFERENCE NO. 342 ENG MASTER |                         |        |  |  |
|---------------------------------------------------|-----------------------------------------------------------------------------------------------------------------------------------|-----------------------------------|-------------------------|--------|--|--|
|                                                   |                                                                                                                                   | DRAWN: J.LEE                      | DATE: <b>OCT. 06/09</b> |        |  |  |
|                                                   |                                                                                                                                   | CHECKED:                          | DATE:                   |        |  |  |
| EDAC INC                                          | ARE THE PROPERTY OF EDAC INC.,AND SHALL NOT BE REPRODUCED,OR COPIED OR USED AS THE BASIS FOR THE MANUFACTURE OR SALE OF APPARATUS | SCALE: NTS                        | SHEET :                 | 3 OF 3 |  |  |
| TORONTO, ONTARIO                                  |                                                                                                                                   | DRAWING NUMBER                    | •                       | ISSUE  |  |  |
| YOUR CONNECTION TO QUALITY & SERVICE              |                                                                                                                                   | 342 Assembly                      |                         | 1      |  |  |