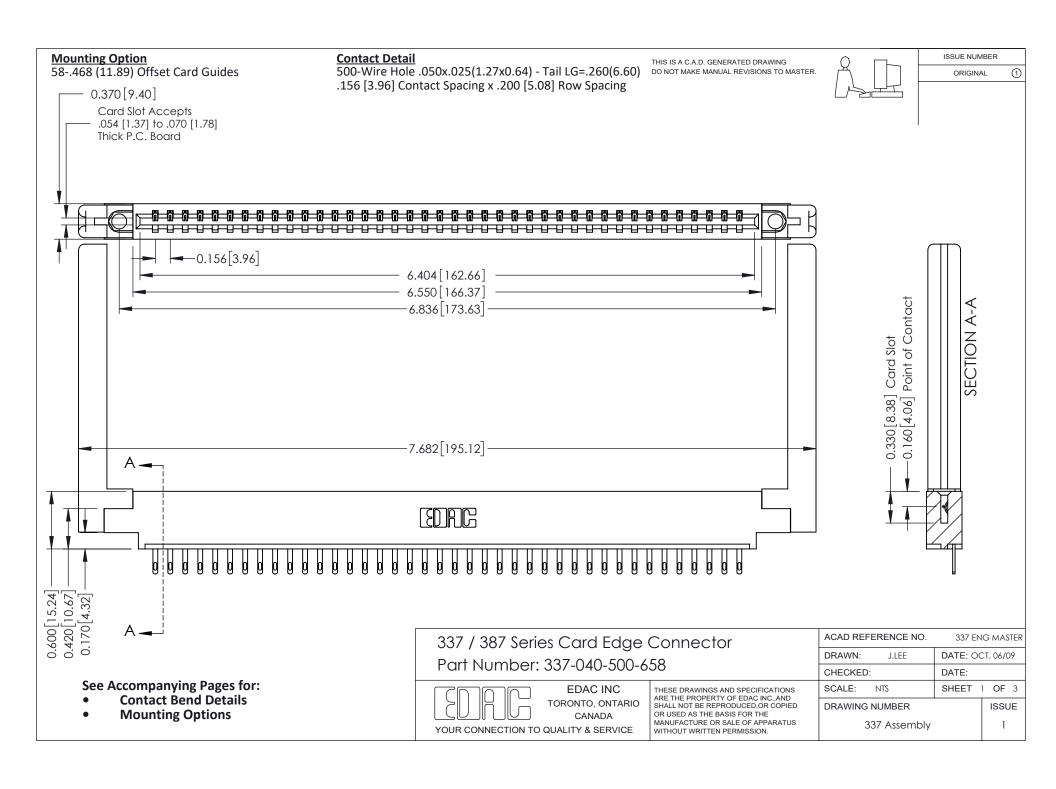

ISSUE NUMBER

ORIGINAL

1



| 337 / 387 Series Card Edge Connector<br>Contact Bend Detail           |                                                                                                                                                                                                  | ACAD REFERENCE NO. 337 E |                  | G MASTER      |
|-----------------------------------------------------------------------|--------------------------------------------------------------------------------------------------------------------------------------------------------------------------------------------------|--------------------------|------------------|---------------|
|                                                                       |