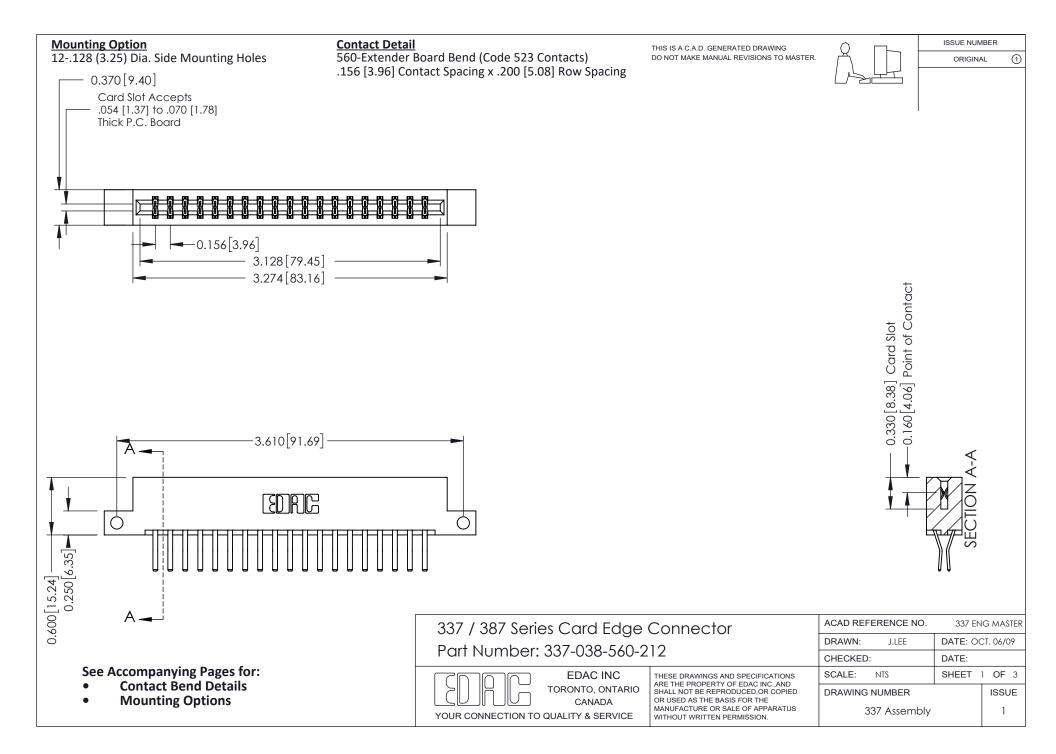

ISSUE NUMBER

ORIGINAL

1

| 337 / 387 Series Card Edge Connector<br>Contact Bend Detail           |                                                                                                                                                                                                  | ACAD REFERENCE NO. 337 E |                  | G MASTER      |
|-----------------------------------------------------------------------|--------------------------------------------------------------------------------------------------------------------------------------------------------------------------------------------------|--------------------------|------------------|---------------|
|                                                                       |                                                                                                                                                                                                  | DRAWN: J.LEE             | DATE: OCT. 06/09 |               |
|                                                                       |                                                                                                                                                                                                  | CHECKED:                 | CKED: DATE:      |               |
| EDAC INC TORONTO, ONTARIO CANADA YOUR CONNECTION TO QUALITY & SERVICE | THESE DRAWINGS AND SPECIFICATIONS ARE THE PROPERTY OF EDAC INC.,AND SHALL NOT BE REPRODUCED, OR COPIED OR USED AS THE BASIS FOR THE MANUFACTURE OR SALE OF APPARATUS WITHOUT WRITTEN PERMISSION. | SCALE: NTS               | SHEET            | 2 <b>OF</b> 3 |
|                                                                       |                                                                                                                                                                                                  | DRAWING NUMBER           |                  | ISSUE         |
|                                                                       |                                                                                                                                                                                                  | 337 Assembly             |                  | 1             |