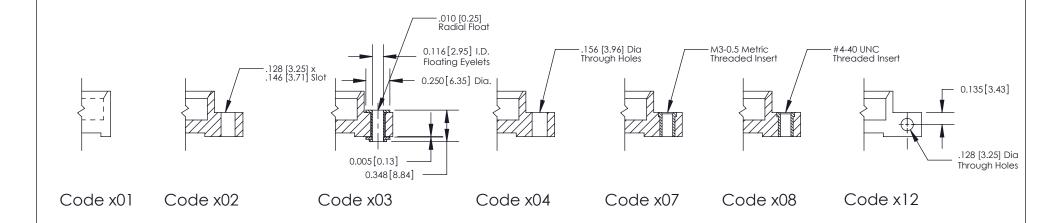

**Mounting Option** 

03-.116 (2.95) I.D. Floating Eyelets

THIS IS A C.A.D. GENERATED DRAWING DO NOT MAKE MANUAL REVISIONS TO MASTER

SOL NUMBER

ORIGINAL

1

| 333 Series Card Edge Connector |                                                                                                                                                                                                                                                                                                                                                                                                                                                                                                                                                                                                                                                                                                                                                                                                                                                                                                                                                                                                                                                                                                                                                                                                                                                                                                                                                                                                                                                                                                                                                                                                                                                                                                                                                                                                                                                                                                                                                                                                                                                                                                                                |         | ACAD REFERENCE NO. 333 ENG MASTER |         |           |  |
|--------------------------------|--------------------------------------------------------------------------------------------------------------------------------------------------------------------------------------------------------------------------------------------------------------------------------------------------------------------------------------------------------------------------------------------------------------------------------------------------------------------------------------------------------------------------------------------------------------------------------------------------------------------------------------------------------------------------------------------------------------------------------------------------------------------------------------------------------------------------------------------------------------------------------------------------------------------------------------------------------------------------------------------------------------------------------------------------------------------------------------------------------------------------------------------------------------------------------------------------------------------------------------------------------------------------------------------------------------------------------------------------------------------------------------------------------------------------------------------------------------------------------------------------------------------------------------------------------------------------------------------------------------------------------------------------------------------------------------------------------------------------------------------------------------------------------------------------------------------------------------------------------------------------------------------------------------------------------------------------------------------------------------------------------------------------------------------------------------------------------------------------------------------------------|---------|-----------------------------------|---------|-----------|--|
| Mounting Options               |                                                                                                                                                                                                                                                                                                                                                                                                                                                                                                                                                                                                                                                                                                                                                                                                                                                                                                                                                                                                                                                                                                                                                                                                                                                                                                                                                                                                                                                                                                                                                                                                                                                                                                                                                                                                                                                                                                                                                                                                                                                                                                                                | DRAWN:  | J.LEE                             | DATE: O | CT. 14/09 |  |
|                                |                                                                                                                                                                                                                                                                                                                                                                                                                                                                                                                                                                                                                                                                                                                                                                                                                                                                                                                                                                                                                                                                                                                                                                                                                                                                                                                                                                                                                                                                                                                                                                                                                                                                                                                                                                                                                                                                                                                                                                                                                                                                                                                                | CHECKED | ):                                | DATE:   |           |  |
| EDAC INC                       | THESE DRAWINGS AND SPECIFICATIONS                                                                                                                                                                                                                                                                                                                                                                                                                                                                                                                                                                                                                                                                                                                                                                                                                                                                                                                                                                                                                                                                                                                                                                                                                                                                                                                                                                                                                                                                                                                                                                                                                                                                                                                                                                                                                                                                                                                                                                                                                                                                                              | SCALE:  | NTS                               | SHEET : | 3 OF 4    |  |
| TORONTO, ONTARIO               | TORONTO, ONTARIO CANADA  TO QUALITY & SERVICE  TO QUALITY & SERVIC | DRAWING | NUMBER                            |         | ISSUE     |  |
|                                |                                                                                                                                                                                                                                                                                                                                                                                                                                                                                                                                                                                                                                                                                                                                                                                                                                                                                                                                                                                                                                                                                                                                                                                                                                                                                                                                                                                                                                                                                                                                                                                                                                                                                                                                                                                                                                                                                                                                                                                                                                                                                                                                | 3       | 33 Assembly                       |         | 1         |  |