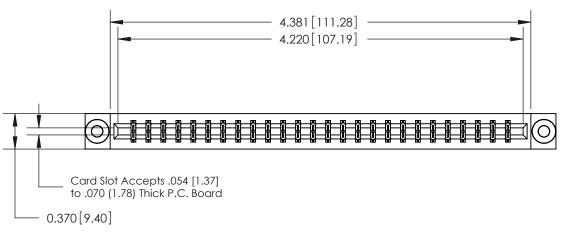

## **See Accompanying Page for:**

- Bend Detail
- Mounting Options
- Features and Specifications

| 333 Series Card Edge Connector |
|--------------------------------|
| Part Number: 333-052-500-803   |

EDNC