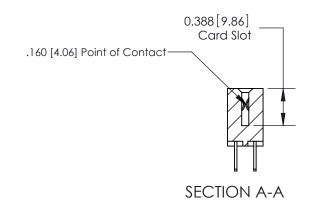

RAWING NUMBER ISSUE

333 Assembly 1

THIS IS A C.A.D. GENERATED DRAWING DO NOT MAKE MANUAL REVISIONS TO MASTER.

ISSUE NUMBER

ORIGINAL

1

| 333 Series Card Edge Conn            | ACAD REFERENCE NO. 333 ENG MASTER                                                       |                  |         |        |
|--------------------------------------|-----------------------------------------------------------------------------------------|------------------|---------|--------|
| Contact Bend Detail                  | DRAWN: J.LEE                                                                            | DATE: OCT. 14/09 |         |        |
| Confact Bend Defail                  | CHECKED:                                                                                | DATE:            |         |        |
| EDAC INC                             |                                                                                         |                  | SHEET : | 2 OF 4 |
|                                      | TORONTO, ONTARIO SARE THE PROPERTY OF EDAC INC., AND SHALL NOT BE REPRODUCED, OR CANADA | DRAWING NUMBER   |         | ISSUE  |
| YOUR CONNECTION TO QUALITY & SERVICE | MANUFACTURE OR SALE OF APPARATUS                                                        |                  |         | 1      |