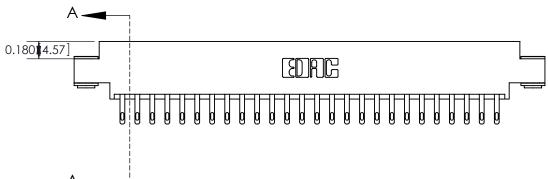

RAWING NUMBER ISSUE

333 Assembly 1

THIS IS A C.A.D. GENERATED DRAWING DO NOT MAKE MANUAL REVISIONS TO MASTER.

ISSUE NUMBER

ORIGINAL

1

| 333 Series Card Edge Conn            | ACAD REFERENCE NO. 333 ENG MASTER                                                       |                  |         |        |
|--------------------------------------|-----------------------------------------------------------------------------------------|------------------|---------|--------|
| Contact Bend Detail                  | DRAWN: J.LEE                                                                            | DATE: OCT. 14/09 |         |        |
| Confact Bend Defail                  | CHECKED:                                                                                | DATE:            |         |        |
| EDAC INC                             |                                                                                         |                  | SHEET : | 2 OF 4 |
|                                      | TORONTO, ONTARIO SARE THE PROPERTY OF EDAC INC., AND SHALL NOT BE REPRODUCED, OR CANADA | DRAWING NUMBER   |         | ISSUE  |
| YOUR CONNECTION TO QUALITY & SERVICE | MANUFACTURE OR SALE OF APPARATUS                                                        |                  |         | 1      |